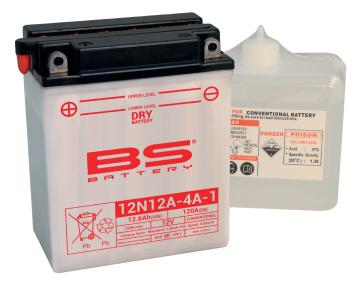

### BATTERY DATA SHEET





# **DRY**BATTERY

#### **DRY | CONVENTIONAL**

## REF 12N12A-4A-1





#### **TECHNOLOGY**

- Lead acid dry charged construction (absorbed acid)
- · No acid in cells, must be filled with acid before use
- 6 & 12V batteries

#### **FEATURES**

- · Upright installation only
- · Has to be checked periodically and refilled with water if necessary
- · Internal gas emission through venting hole
- · Handle with care to prevent acid spillage
- Regular life duration
- · Does not need to be recharged while stocked

#### **DIMENSIONS**

Length (A):
Width (B):
Container height:
Total height (C):

134±2mm 81±2mm 160±2mm 160±2mm



#### **TERMINALS**





**FRONT** 

#### UPGRADE FOR

#### WEIGHT

Battery (with acid):

Approx 4.06kg

#### MOUNTING ANGLE