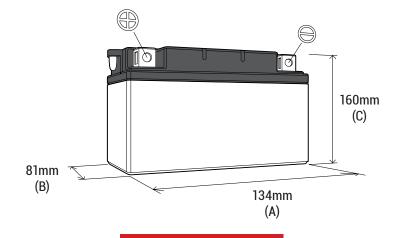

#### **DIMENSIONS**

Length (A):
Width (B):
Container height:
Total height (C):

134±2mm 81±2mm 160±2mm 160±2mm