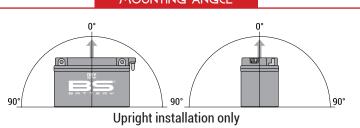

#### **FEATURES**

- · Upright installation only
- · Has to be checked periodically and refilled with water if necessary
- · Internal gas emission through venting hole
- · Handle with care to prevent acid spillage
- Regular life duration
- · Does not need to be recharged while stocked

#### MOUNTING ANGLE