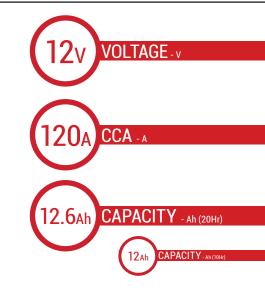

### BATTERY DATA SHEET





# **DRY**BATTERY

#### **DRY | CONVENTIONAL**

## REF 12N12A-4A-1





#### **TECHNOLOGY**

- Lead acid dry charged construction (absorbed acid)
- · No acid in cells, must be filled with acid before use
- 6 & 12V batteries

#### **FEATURES**

- · Upright installation only
- · Has to be checked periodically and refilled with water if necessary
- · Internal gas emission through venting hole
- · Handle with care to prevent acid spillage
- Regular life duration
- · Does not need to be recharged while stocked

#### **DIMENSIONS**

Length (A):
Width (B):
Container height:
Total height (C):

134±2mm 81±2mm 160±2mm 160±2mm



#### **TERMINALS**





**FRONT** 

#### UPGRADE FOR

#### WEIGHT

Battery (with acid):

Approx 4.06kg

#### MOUNTING ANGLE