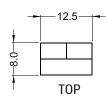

#### **DIMENSIONS**

Length (A):
Width (B):
Container height:
Total height (C):

134±2mm 81±2mm 160±2mm 160±2mm