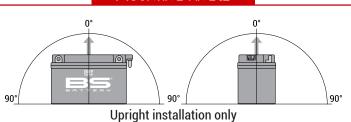

## **FEATURES**

- Upright installation only
- · Has to be checked periodically and refilled with water if necessary
- · Internal gas emission through venting hole
- Handle with care to prevent acid spillage
- Regular life duration
- · Does not need to be recharged while stocked

## MOUNTING ANGLE