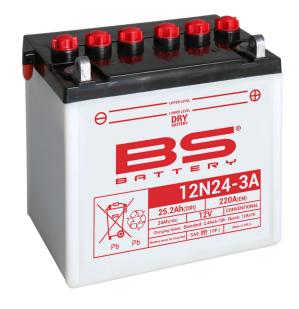

# BATTERY DATA SHEET

**DRY**BATTERY

**DRY | CONVENTIONAL** 

# **REF** 12N24-3A

- Lead acid dry charged construction (absorbed acid)
- · No acid in cells, must be filled with acid before use
- 6 & 12V batteries

12v VOLTAGE - v

220A CCA - A (EN)

25.2Ah CAPACITY - Ah (20Hr)

24Ah CAPACITY - Ah (10Hr)

**DIMENSIONS** 

Length (A):
Width (B):
Container height:
Total height (C):

124±2mm 175±2mm 175±2mm

184±2mm