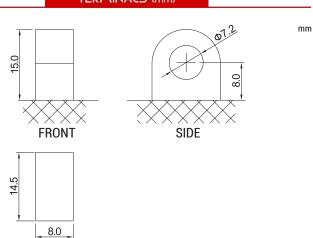

# BATTERY DATA SHEET







**DRY**BATTERY

**DRY | CONVENTIONAL** 

# **REF** 12N24-3A





- Lead acid dry charged construction (absorbed acid)
- · No acid in cells, must be filled with acid before use
- 6 & 12V batteries

## **FEATURES**

- Upright installation only
- · Has to be checked periodically and refilled with water if necessary
- · Internal gas emission through venting hole
- Handle with care to prevent acid spillage
- Regular life duration
- · Does not need to be recharged while stocked

12v VOLTAGE - v

220A CCA - A (EN)

25.2Ah CAPACITY - Ah (20Hr)

24Ah CAPACITY - Ah (10Hr)

**DIMENSIONS** 

Length (A):
Width (B):
Container height:
Total height (C):

124±2mm 175±2mm 175±2mm

184±2mm



# TERMINALS (mm)

**TOP** 



# UPGRADE FOR

#### WEIGHT

Battery (with acid): Approx 7.66kg

## MOUNTING ANGLE