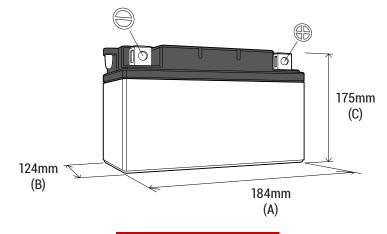

12v VOLTAGE - v

220A CCA - A (EN)

25.2Ah CAPACITY - Ah (20Hr)

24Ah CAPACITY - Ah (10Hr)

**DIMENSIONS** 

Length (A):
Width (B):
Container height:
Total height (C):

124±2mm 175±2mm 175±2mm

184±2mm