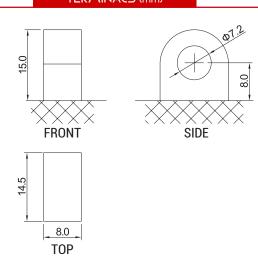

## BATTERY DATA SHEET







# **DRY**BATTERY

### **DRY | CONVENTIONAL**

# **REF 12N24-4A**





- Lead acid dry charged construction (absorbed acid)
- · No acid in cells, must be filled with acid before use
- 6 & 12V batteries

### **FEATURES**

- Upright installation only
- · Has to be checked periodically and refilled with water if necessary
- · Internal gas emission through venting hole
- Handle with care to prevent acid spillage
- Regular life duration
- · Does not need to be recharged while stocked

# 12v VOLTAGE - v 220a CCA - A (EN) 25.2Ah CAPACITY - Ah (20Hr) 24Ah CAPACITY - Ah (100Hr)

### **DIMENSIONS**



### TERMINALS (mm)



### **UPGRADE FOR**

### WEIGHT

Battery (with acid): Approx 7.66kg

### MOUNTING ANGLE