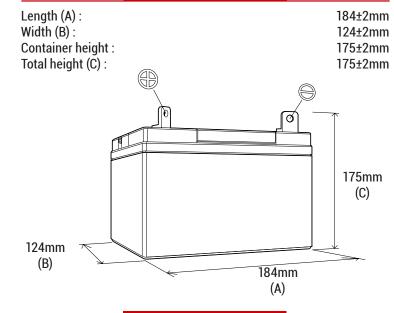

## BATTERY DATA SHEET







# **DRY**BATTERY

### **DRY | CONVENTIONAL**

# **REF 12N24-4A**





- Lead acid dry charged construction (absorbed acid)
- · No acid in cells, must be filled with acid before use
- 6 & 12V batteries

### **FEATURES**

- Upright installation only
- · Has to be checked periodically and refilled with water if necessary
- · Internal gas emission through venting hole
- Handle with care to prevent acid spillage
- Regular life duration
- · Does not need to be recharged while stocked

# 12v VOLTAGE - v 220a CCA - A (EN) 25.2Ah CAPACITY - Ah (20Hr) 24Ah CAPACITY - Ah (100Hr)

### **DIMENSIONS**



### TERMINALS (mm)



### **UPGRADE FOR**

### WEIGHT

Battery (with acid): Approx 7.66kg

### MOUNTING ANGLE