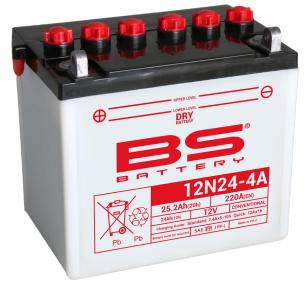

# **REF 12N24-4A**

- Lead acid dry charged construction (absorbed acid)
- · No acid in cells, must be filled with acid before use
- 6 & 12V batteries

# 12v VOLTAGE - v 220a CCA - A (EN) 25.2Ah CAPACITY - Ah (20Hr) 24Ah CAPACITY - Ah (100Hr)