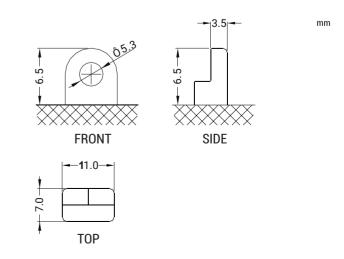

### BATTERY DATA SHEET





## DRY

#### **DRY | CONVENTIONAL**

## **REF** 12N5-3B





#### TECHNOLOGY

- · Lead acid dry charged construction (absorbed acid)
- · No acid in cells, must be filled with acid before use
- 6 & 12V batteries

#### **FEATURES**

- · Upright installation only
- · Has to be checked periodically and refilled with water if necessary
- · Internal gas emission through venting hole
- · Handle with care to prevent acid spillage
- Regular life duration
- · Does not need to be recharged while stocked

#### DIMENSIONS

 Length (A):
 120±2mm

 Width (B):
 61±2mm

 Container height:
 130±2mm

 Total height (C):
 130±2mm



#### **TERMINALS**

# WEIGHT Battery (with acid): Approx 2.00kg

Upright installation only

**UPGRADE FOR**