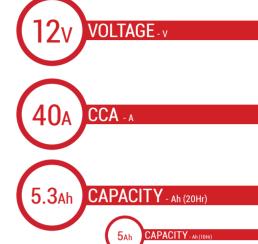

### BATTERY DATA SHEET





## DRY

#### **DRY | CONVENTIONAL**

## **REF** 12N5-3B





#### TECHNOLOGY

- · Lead acid dry charged construction (absorbed acid)
- · No acid in cells, must be filled with acid before use
- 6 & 12V batteries

#### **FEATURES**

- · Upright installation only
- · Has to be checked periodically and refilled with water if necessary
- · Internal gas emission through venting hole
- · Handle with care to prevent acid spillage
- Regular life duration
- · Does not need to be recharged while stocked

#### DIMENSIONS

 Length (A):
 120±2mm

 Width (B):
 61±2mm

 Container height:
 130±2mm

 Total height (C):
 130±2mm



#### **TERMINALS**

# WEIGHT Battery (with acid): Approx 2.00kg

Upright installation only

**UPGRADE FOR**