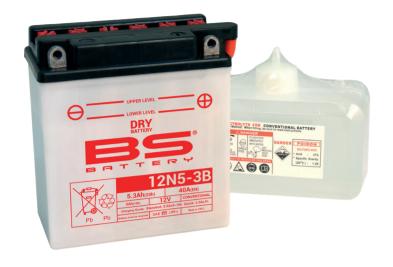

### BATTERY DATA SHEET





## DRY

#### **DRY | CONVENTIONAL**

## **REF** 12N5-3B





#### TECHNOLOGY

- · Lead acid dry charged construction (absorbed acid)
- · No acid in cells, must be filled with acid before use
- 6 & 12V batteries

#### **FEATURES**

- · Upright installation only
- · Has to be checked periodically and refilled with water if necessary
- · Internal gas emission through venting hole
- · Handle with care to prevent acid spillage
- Regular life duration
- · Does not need to be recharged while stocked

#### DIMENSIONS

 Length (A):
 120±2mm

 Width (B):
 61±2mm

 Container height:
 130±2mm

 Total height (C):
 130±2mm



#### **TERMINALS**

# WEIGHT Battery (with acid): Approx 2.00kg

Upright installation only

**UPGRADE FOR**