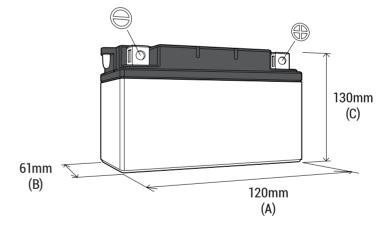

#### DIMENSIONS

 Length (A):
 120±2mm

 Width (B):
 61±2mm

 Container height:
 130±2mm

 Total height (C):
 130±2mm