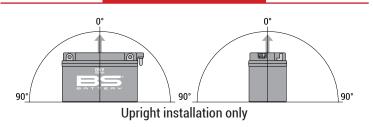

#### **FEATURES**

- · Upright installation only
- · Has to be checked periodically and refilled with water if necessary
- · Internal gas emission through venting hole
- Handle with care to prevent acid spillage
- Regular life duration
- Does not need to be recharged while stocked

#### MOUNTING ANGLE