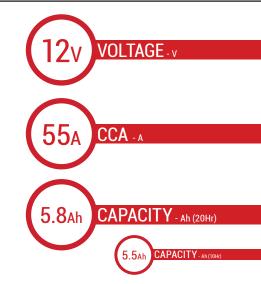

### BATTERY DATA SHEET





# **DRY**BATTERY

#### **DRY | CONVENTIONAL**

## **REF** 12N5.5-3B





#### **TECHNOLOGY**

- Lead acid dry charged construction (absorbed acid)
- · No acid in cells, must be filled with acid before use
- 6 & 12V batteries

#### **FEATURES**

- · Upright installation only
- · Has to be checked periodically and refilled with water if necessary
- · Internal gas emission through venting hole
- Handle with care to prevent acid spillage
- Regular life duration
- Does not need to be recharged while stocked

#### **DIMENSIONS**

Length (A):
Width (B):
Container height:
Total height (C):

60±2mm 130±2mm 130±2mm

135±2mm



#### UPGRADE FOR

#### WEIGHT

Battery (with acid): Approx 2.15kg

#### MOUNTING ANGLE



#### TERMINALS