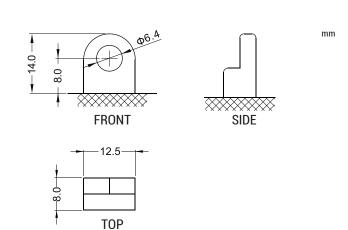

### BATTERY DATA SHEET





# **DRY**BATTERY

#### **DRY | CONVENTIONAL**

## **REF** 12N5.5-3B





#### **TECHNOLOGY**

- Lead acid dry charged construction (absorbed acid)
- · No acid in cells, must be filled with acid before use
- 6 & 12V batteries

#### **FEATURES**

- · Upright installation only
- · Has to be checked periodically and refilled with water if necessary
- · Internal gas emission through venting hole
- Handle with care to prevent acid spillage
- Regular life duration
- Does not need to be recharged while stocked

#### **DIMENSIONS**

Length (A):
Width (B):
Container height:
Total height (C):

60±2mm 130±2mm 130±2mm

135±2mm



#### UPGRADE FOR

#### WEIGHT

Battery (with acid): Approx 2.15kg

#### MOUNTING ANGLE



#### TERMINALS