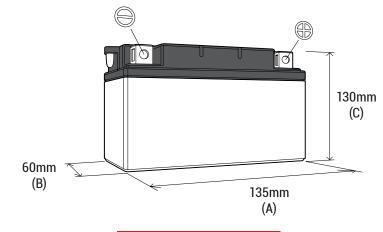

#### **DIMENSIONS**

Length (A):
Width (B):
Container height:
Total height (C):

60±2mm 130±2mm 130±2mm

135±2mm