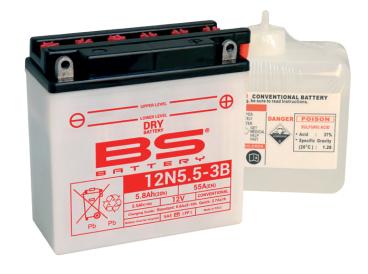

### BATTERY DATA SHEET





# **DRY**BATTERY

#### **DRY | CONVENTIONAL**

## **REF** 12N5.5-3B





#### **TECHNOLOGY**

- Lead acid dry charged construction (absorbed acid)
- · No acid in cells, must be filled with acid before use
- 6 & 12V batteries

#### **FEATURES**

- · Upright installation only
- · Has to be checked periodically and refilled with water if necessary
- · Internal gas emission through venting hole
- Handle with care to prevent acid spillage
- Regular life duration
- Does not need to be recharged while stocked

#### **DIMENSIONS**

Length (A):
Width (B):
Container height:
Total height (C):

60±2mm 130±2mm 130±2mm

135±2mm



#### UPGRADE FOR

#### WEIGHT

Battery (with acid): Approx 2.15kg

#### MOUNTING ANGLE



#### TERMINALS