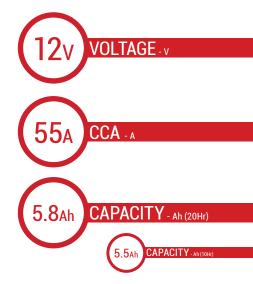

### BATTERY DATA SHEET





# **DRY**BATTERY

#### **DRY | CONVENTIONAL**

## **REF** 12N5.5-4A





#### **TECHNOLOGY**

- Lead acid dry charged construction (absorbed acid)
- · No acid in cells, must be filled with acid before use
- 6 & 12V batteries

#### **FEATURES**

- · Upright installation only
- · Has to be checked periodically and refilled with water if necessary
- · Internal gas emission through venting hole
- Handle with care to prevent acid spillage
- Regular life duration
- · Does not need to be recharged while stocked

#### **DIMENSIONS**

 Length (A):
 135±2mm

 Width (B):
 60±2mm

 Container height:
 130±2mm

 Total height (C):
 130±2mm



#### **TERMINALS**



#### UPGRADE FOR

#### WEIGHT

Battery (with acid): Approx 2.15kg

#### MOUNTING ANGLE