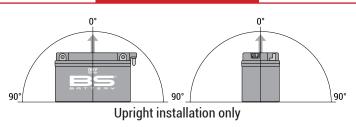

#### MOUNTING ANGLE

#### **FEATURES**

- · Upright installation only
- · Has to be checked periodically and refilled with water if necessary
- · Internal gas emission through venting hole
- Handle with care to prevent acid spillage
- Regular life duration
- · Does not need to be recharged while stocked