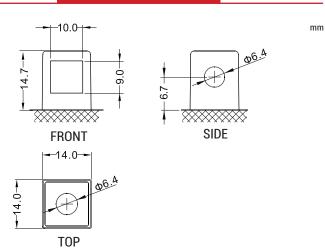

#### **TERMINALS**

#### **DIMENSIONS**

 Length (A):
 135±2mm

 Width (B):
 60±2mm

 Container height:
 130±2mm

 Total height (C):
 130±2mm