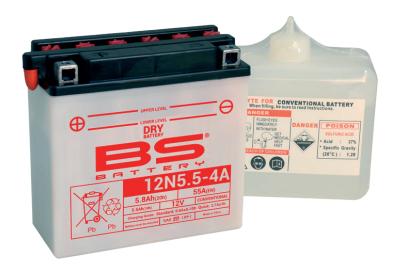

## **REF** 12N5.5-4A

#### **TECHNOLOGY**

- Lead acid dry charged construction (absorbed acid)
- · No acid in cells, must be filled with acid before use
- 6 & 12V batteries

#### **FEATURES**

- · Upright installation only
- · Has to be checked periodically and refilled with water if necessary
- · Internal gas emission through venting hole
- Handle with care to prevent acid spillage
- Regular life duration
- · Does not need to be recharged while stocked