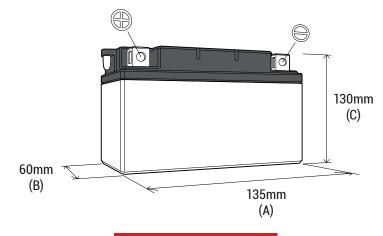

#### **DIMENSIONS**

 Length (A):
 135±2mm

 Width (B):
 60±2mm

 Container height:
 130±2mm

 Total height (C):
 130±2mm