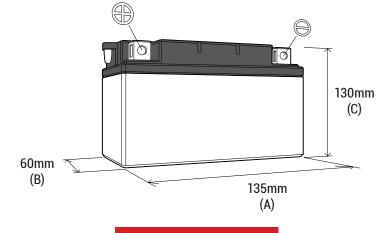

#### **DIMENSIONS**

 Length (A):
 135±2mm

 Width (B):
 60±2mm

 Container height:
 130±2mm

 Total height (C):
 130±2mm