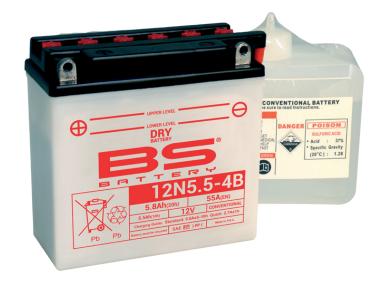

## **REF** 12N5.5-4B

#### **TECHNOLOGY**

- Lead acid dry charged construction (absorbed acid)
- · No acid in cells, must be filled with acid before use
- 6 & 12V batteries

#### **FEATURES**

- · Upright installation only
- · Has to be checked periodically and refilled with water if necessary
- · Internal gas emission through venting hole
- Handle with care to prevent acid spillage
- Regular life duration
- · Does not need to be recharged while stocked