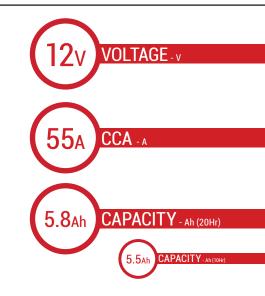

### BATTERY DATA SHEET





## **DRY**BATTERY

#### **DRY | CONVENTIONAL**

## **REF** 12N5.5-4B





#### **TECHNOLOGY**

- Lead acid dry charged construction (absorbed acid)
- · No acid in cells, must be filled with acid before use
- 6 & 12V batteries

#### **FEATURES**

- · Upright installation only
- · Has to be checked periodically and refilled with water if necessary
- · Internal gas emission through venting hole
- Handle with care to prevent acid spillage
- Regular life duration
- · Does not need to be recharged while stocked

#### **DIMENSIONS**

 Length (A):
 135±2mm

 Width (B):
 60±2mm

 Container height:
 130±2mm

 Total height (C):
 130±2mm



#### **TERMINALS**

# FRONT SIDE

TOP

#### UPGRADE FOR

#### WEIGHT

Battery (with acid): Approx 2.15kg

#### MOUNTING ANGLE