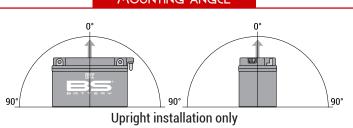

#### FEATURES

- Upright installation only
- · Has to be checked periodically and refilled with water if necessary
- · Internal gas emission through venting hole
- Handle with care to prevent acid spillage
- Regular life duration
- · Does not need to be recharged while stocked

#### MOUNTING ANGLE