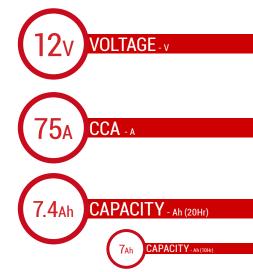

#### **TECHNOLOGY**

- Lead acid dry charged construction (absorbed acid)
- · No acid in cells, must be filled with acid before use
- 6 & 12V batteries