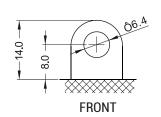

### BATTERY DATA SHEET





# **DRY**BATTERY

#### **DRY | CONVENTIONAL**

## **REF** 12N7-3A





#### **TECHNOLOGY**

- Lead acid dry charged construction (absorbed acid)
- · No acid in cells, must be filled with acid before use
- 6 & 12V batteries

#### FEATURES

- Upright installation only
- · Has to be checked periodically and refilled with water if necessary
- · Internal gas emission through venting hole
- Handle with care to prevent acid spillage
- Regular life duration
- · Does not need to be recharged while stocked

#### **DIMENSIONS**

Length (A):
Width (B):
Container height:
Total height (C):

135±2mm 75±2mm 133±2mm 133±2mm



#### TERMINALS (mm)





### 12.5 0. TOP

#### UPGRADE FOR

WEIGHT

Battery (with acid):

Approx 2.85kg

#### MOUNTING ANGLE