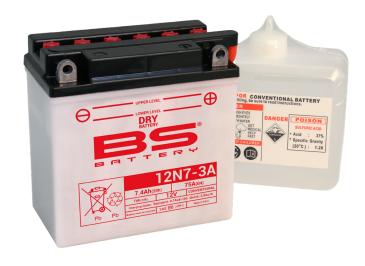

## **REF** 12N7-3A

#### UPGRADE FOR

WEIGHT

Battery (with acid):

Approx 2.85kg