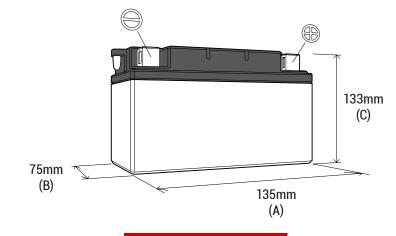

#### **DIMENSIONS**

Length (A):
Width (B):
Container height:
Total height (C):

135±2mm 75±2mm 133±2mm 133±2mm