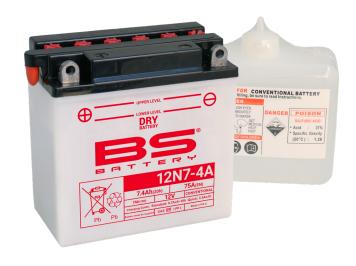

### BATTERY DATA SHEET

# **DRY**BATTERY

#### **DRY | CONVENTIONAL**

## **REF** 12N7-4A

#### **TECHNOLOGY**

- Lead acid dry charged construction (absorbed acid)
- · No acid in cells, must be filled with acid before use
- 6 & 12V batteries

#### **FEATURES**

- Upright installation only
- · Has to be checked periodically and refilled with water if necessary
- · Internal gas emission through venting hole
- · Handle with care to prevent acid spillage
- Regular life duration
- · Does not need to be recharged while stocked