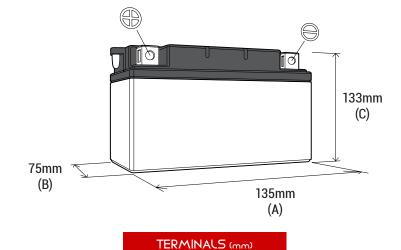

#### **DIMENSIONS**

Length (A):
Width (B):
Container height:
Total height (C):

135±2mm 75±2mm 133±2mm 133±2mm