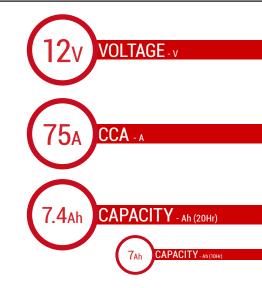

### BATTERY DATA SHEET





# **DRY**BATTERY

#### **DRY | CONVENTIONAL**

## **REF** 12N7-4A





#### **TECHNOLOGY**

- Lead acid dry charged construction (absorbed acid)
- · No acid in cells, must be filled with acid before use
- 6 & 12V batteries

#### **FEATURES**

- Upright installation only
- · Has to be checked periodically and refilled with water if necessary
- · Internal gas emission through venting hole
- · Handle with care to prevent acid spillage
- Regular life duration
- · Does not need to be recharged while stocked

#### **DIMENSIONS**

Length (A):
Width (B):
Container height:
Total height (C):

135±2mm 75±2mm 133±2mm 133±2mm



#### **UPGRADE FOR**

#### WEIGHT

Battery (with acid):

Approx 2.86kg

#### MOUNTING ANGLE