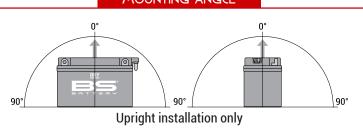

#### MOUNTING ANGLE

#### **FEATURES**

- Upright installation only
- · Has to be checked periodically and refilled with water if necessary
- · Internal gas emission through venting hole
- · Handle with care to prevent acid spillage
- Regular life duration
- · Does not need to be recharged while stocked