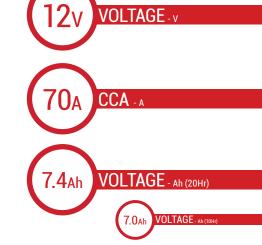

# BATTERY DATA SHEET





**DRY**BATTERY

**DRY | CONVENTIONAL** 

# **REF** 12N7A-3A





#### **TECHNOLOGY**

- Lead acid dry charged construction (absorbed acid)
- · No acid in cells, must be filled with acid before use
- 6 & 12V batteries

#### **FEATURES**

- · Upright installation only
- · Has to be checked periodically and refilled with water if necessary
- · Internal gas emission through venting hole
- Handle with care to prevent acid spillage
- Regular life duration
- · Does not need to be recharged while stocked

#### **DIMENSIONS**

Length (A):
Width (B):
Container height:
Total height (C):

150±2mm (5.91in) 60±2mm (2.36in) 130±2mm (5.12in) 130±2mm (5.12in)



# UPGRADE FOR

#### WEIGHT

Battery (with acid):

Approx 2.59kg (5.71lbs)

# MOUNTING ANGLE



### TERMINALS