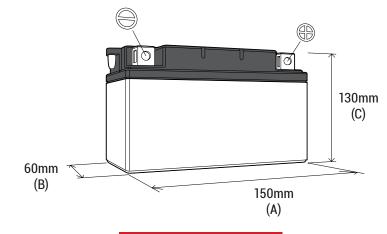

#### **DIMENSIONS**

Length (A):
Width (B):
Container height:
Total height (C):

150±2mm (5.91in) 60±2mm (2.36in) 130±2mm (5.12in) 130±2mm (5.12in)