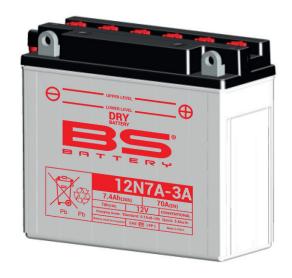

# BATTERY DATA SHEET

**DRY**BATTERY

**DRY | CONVENTIONAL** 

# **REF** 12N7A-3A

#### **TECHNOLOGY**

- Lead acid dry charged construction (absorbed acid)
- · No acid in cells, must be filled with acid before use
- 6 & 12V batteries

#### **FEATURES**

- · Upright installation only
- · Has to be checked periodically and refilled with water if necessary
- · Internal gas emission through venting hole
- Handle with care to prevent acid spillage
- Regular life duration
- · Does not need to be recharged while stocked