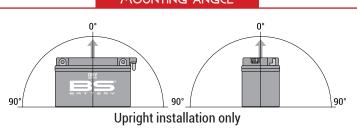

#### **FEATURES**

- · Upright installation only
- · Has to be checked periodically and refilled with water if necessary
- · Internal gas emission through venting hole
- Handle with care to prevent acid spillage
- Regular life duration
- · Does not need to be recharged while stocked

# MOUNTING ANGLE