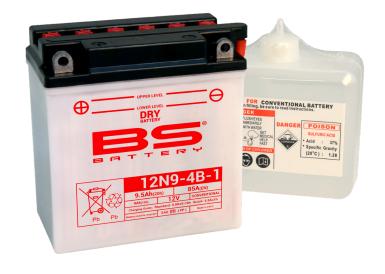

### BATTERY DATA SHEET

# **DRY**BATTERY

#### **DRY | CONVENTIONAL**

## REF 12N9-4B-1