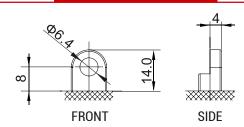

### BATTERY DATA SHEET





# **DRY**BATTERY

#### **DRY | CONVENTIONAL**

## REF 12N9-4B-1





#### **TECHNOLOGY**

- Lead acid dry charged construction (absorbed acid)
- · No acid in cells, must be filled with acid before use
- 6 & 12V batteries

#### **FEATURES**

- Upright installation only
- · Has to be checked periodically and refilled with water if necessary
- · Internal gas emission through venting hole
- · Handle with care to prevent acid spillage
- Regular life duration
- · Does not need to be recharged while stocked

#### **DIMENSIONS**

Length (A):
Width (B):
Container height:
Total height (C):

135±2mm 75±2mm 139±2mm 139±2mm



#### **UPGRADE FOR**

#### WEIGHT

Battery (with acid):

Approx 2.99kg

#### MOUNTING ANGLE



#### TERMINALS (mm)