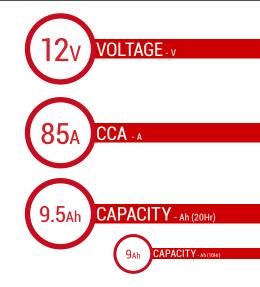

#### **TECHNOLOGY**

- Lead acid dry charged construction (absorbed acid)
- · No acid in cells, must be filled with acid before use
- 6 & 12V batteries