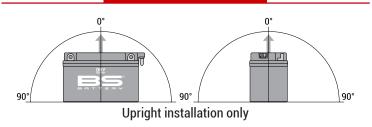

#### **FEATURES**

- Upright installation only
- · Has to be checked periodically and refilled with water if necessary
- · Internal gas emission through venting hole
- · Handle with care to prevent acid spillage
- Regular life duration
- · Does not need to be recharged while stocked

#### MOUNTING ANGLE