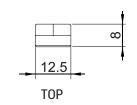

### BATTERY DATA SHEET





# **DRY**BATTERY

#### **DRY | CONVENTIONAL**

## REF 12N9-4B-1





#### **TECHNOLOGY**

- Lead acid dry charged construction (absorbed acid)
- · No acid in cells, must be filled with acid before use
- 6 & 12V batteries

#### **FEATURES**

- Upright installation only
- · Has to be checked periodically and refilled with water if necessary
- · Internal gas emission through venting hole
- · Handle with care to prevent acid spillage
- Regular life duration
- · Does not need to be recharged while stocked

#### **DIMENSIONS**

Length (A):
Width (B):
Container height:
Total height (C):

135±2mm 75±2mm 139±2mm 139±2mm



#### **UPGRADE FOR**

#### WEIGHT

Battery (with acid):

Approx 2.99kg

#### MOUNTING ANGLE



#### TERMINALS (mm)