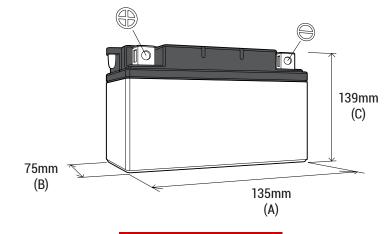

#### **DIMENSIONS**

Length (A):
Width (B):
Container height:
Total height (C):

135±2mm 75±2mm 139±2mm 139±2mm