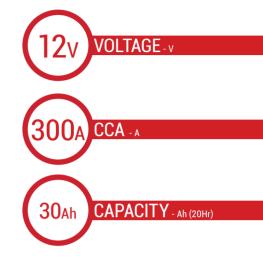

### BATTERY DATA SHEET





# DRY

#### **DRY | CONVENTIONAL**

## **REF 52515**





#### TECHNOLOGY

- · Lead acid dry charged construction (absorbed acid)
- · No acid in cells, must be filled with acid before use
- 6 & 12V batteries

#### **FEATURES**

- · Upright installation only
- · Has to be checked periodically and refilled with water if necessary
- · Internal gas emission through venting hole
- · Handle with care to prevent acid spillage
- Regular life duration
- · Does not need to be recharged while stocked

#### DIMENSIONS

 Length (A):
 184±2mm

 Width (B):
 130±2mm

 Container height:
 170±2mm

 Total height (C):
 170±2mm



#### TERMINALS

#### **UPGRADE FOR**

#### WEIGHT

Battery (with acid): Approx 8.71kg

#### MOUNTING ANGLE





**TOP**