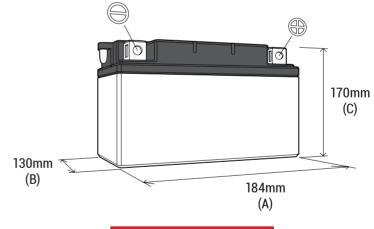

#### DIMENSIONS

 Length (A):
 184±2mm

 Width (B):
 130±2mm

 Container height:
 170±2mm

 Total height (C):
 170±2mm