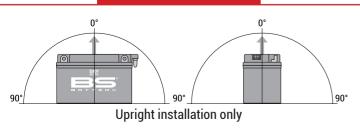

#### **FEATURES**

- · Upright installation only
- · Has to be checked periodically and refilled with water if necessary
- · Internal gas emission through venting hole
- · Handle with care to prevent acid spillage
- Regular life duration
- · Does not need to be recharged while stocked

#### MOUNTING ANGLE

**TOP**