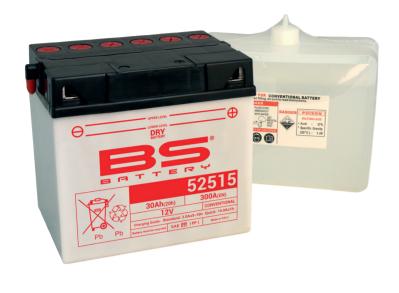

### BATTERY DATA SHEET





# DRY

#### **DRY | CONVENTIONAL**

## **REF 52515**





#### TECHNOLOGY

- · Lead acid dry charged construction (absorbed acid)
- · No acid in cells, must be filled with acid before use
- 6 & 12V batteries

#### **FEATURES**

- · Upright installation only
- · Has to be checked periodically and refilled with water if necessary
- · Internal gas emission through venting hole
- · Handle with care to prevent acid spillage
- Regular life duration
- · Does not need to be recharged while stocked

#### DIMENSIONS

 Length (A):
 184±2mm

 Width (B):
 130±2mm

 Container height:
 170±2mm

 Total height (C):
 170±2mm



#### TERMINALS

#### **UPGRADE FOR**

#### WEIGHT

Battery (with acid): Approx 8.71kg

#### MOUNTING ANGLE





**TOP**