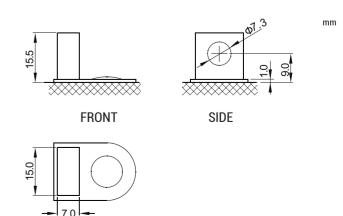

### BATTERY DATA SHEET





# DRY

#### **DRY | CONVENTIONAL**

## **REF 52515**





#### TECHNOLOGY

- · Lead acid dry charged construction (absorbed acid)
- · No acid in cells, must be filled with acid before use
- 6 & 12V batteries

#### **FEATURES**

- · Upright installation only
- · Has to be checked periodically and refilled with water if necessary
- · Internal gas emission through venting hole
- · Handle with care to prevent acid spillage
- Regular life duration
- · Does not need to be recharged while stocked

#### DIMENSIONS

 Length (A):
 184±2mm

 Width (B):
 130±2mm

 Container height:
 170±2mm

 Total height (C):
 170±2mm



#### TERMINALS

#### **UPGRADE FOR**

#### WEIGHT

Battery (with acid): Approx 8.71kg

#### MOUNTING ANGLE





**TOP**