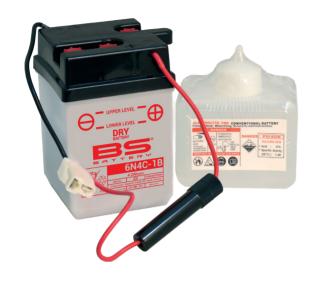

## **REF 6N4C-1B**

#### TECHNOLOGY

- · Lead acid dry charged construction (absorbed acid)
- · No acid in cells, must be filled with acid before use
- 6 & 12V batteries