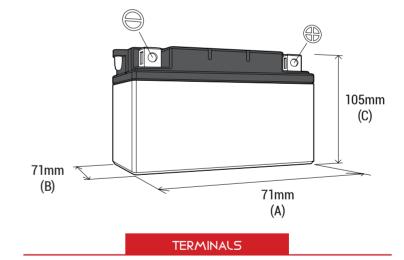

#### DIMENSIONS

Length (A): Width (B): Container height: Total height (C): 71±2mm (2.80in) 71±2mm (2.80in) 105±2mm (4.13in) 105±2mm (4.13in)