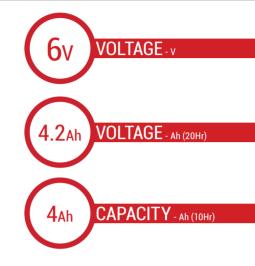

### BATTERY DATA SHEET





# **DRY**BATTERY

#### **DRY | CONVENTIONAL**

## **REF 6N4C-1B**





#### TECHNOLOGY

- · Lead acid dry charged construction (absorbed acid)
- · No acid in cells, must be filled with acid before use
- 6 & 12V batteries

#### **FEATURES**

- · Upright installation only
- · Has to be checked periodically and refilled with water if necessary
- · Internal gas emission through venting hole
- · Handle with care to prevent acid spillage
- Regular life duration
- · Does not need to be recharged while stocked

#### DIMENSIONS

Length (A): Width (B): Container height: Total height (C): 71±2mm (2.80in) 71±2mm (2.80in) 105±2mm (4.13in) 105±2mm (4.13in)



#### **UPGRADE FOR**

WEIGHT

Battery (with acid): Approx 0.88kg (1.94lbs)

#### MOUNTING ANGLE