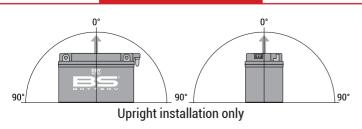

#### **FEATURES**

- · Upright installation only
- · Has to be checked periodically and refilled with water if necessary
- · Internal gas emission through venting hole
- · Handle with care to prevent acid spillage
- Regular life duration
- · Does not need to be recharged while stocked

#### MOUNTING ANGLE