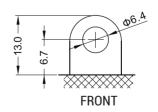

#### DIMENSIONS

Length (A):
Width (B):
Container height:
Total height (C):

126±2mm 48±2mm 126±2mm 126±2mm

mm