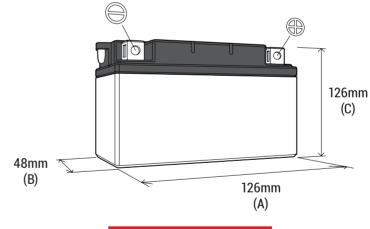

#### DIMENSIONS

Length (A):
Width (B):
Container height:
Total height (C):

126±2mm 48±2mm 126±2mm 126±2mm

mm