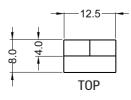

#### DIMENSIONS

Length (A):
Width (B):
Container height:
Total height (C):

126±2mm 48±2mm 126±2mm 126±2mm

mm