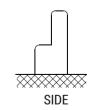

#### DIMENSIONS

Length (A):
Width (B):
Container height:
Total height (C):

126±2mm 48±2mm 126±2mm 126±2mm

mm