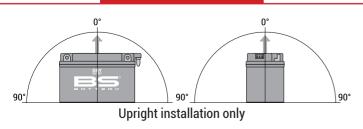

#### **FEATURES**

- · Upright installation only
- · Has to be checked periodically and refilled with water if necessary
- · Internal gas emission through venting hole
- · Handle with care to prevent acid spillage
- Regular life duration
- · Does not need to be recharged while stocked

#### MOUNTING ANGLE