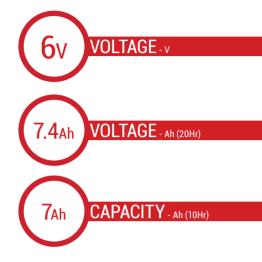

# BATTERY DATA SHEET





# DRY

## **DRY | CONVENTIONAL**

**REF B39-6** 





### TECHNOLOGY

- · Lead acid dry charged construction (absorbed acid)
- · No acid in cells, must be filled with acid before use
- · 6 & 12V batteries

#### **FEATURES**

- · Upright installation only
- · Has to be checked periodically and refilled with water if necessary
- · Internal gas emission through venting hole
- · Handle with care to prevent acid spillage
- Regular life duration
- · Does not need to be recharged while stocked

#### DIMENSIONS

Length (A):
Width (B):
Container height:
Total height (C):

126±2mm 48±2mm 126±2mm 126±2mm

mm



#### **TERMINALS**

#### **UPGRADE FOR**

#### WEIGHT

Battery (with acid): Approx 1.42kg

#### MOUNTING ANGLE