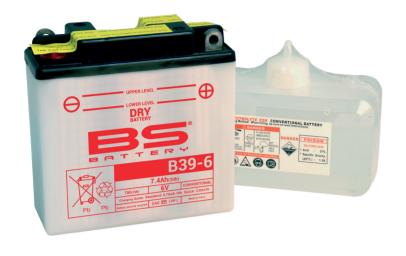

## **DRY | CONVENTIONAL**

**REF B39-6** 

### TECHNOLOGY

- · Lead acid dry charged construction (absorbed acid)
- · No acid in cells, must be filled with acid before use
- · 6 & 12V batteries