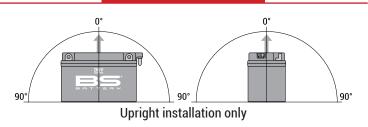

#### **FEATURES**

- · Upright installation only
- · Has to be checked periodically and refilled with water if necessary
- · Internal gas emission through venting hole
- Handle with care to prevent acid spillage
- Regular life duration
- · Does not need to be recharged while stocked

# MOUNTING ANGLE