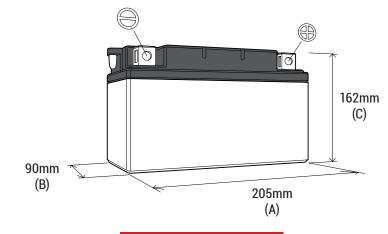

#### **DIMENSIONS**

Length (A):
Width (B):
Container height:
Total height (C):

205±2mm 90±2mm 162±2mm 162±2mm