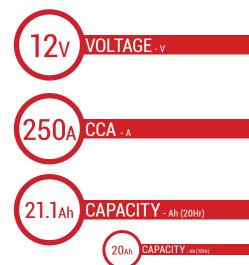

# BATTERY DATA SHEET





**DRY**BATTERY

**DRY | CONVENTIONAL** 

# REF **B50-N18L-A3**





#### **TECHNOLOGY**

- Lead acid dry charged construction (absorbed acid)
- · No acid in cells, must be filled with acid before use
- 6 & 12V batteries

#### **FEATURES**

- · Upright installation only
- · Has to be checked periodically and refilled with water if necessary
- · Internal gas emission through venting hole
- Handle with care to prevent acid spillage
- Regular life duration
- · Does not need to be recharged while stocked

#### **DIMENSIONS**

Length (A):
Width (B):
Container height:
Total height (C):

205±2mm 90±2mm 162±2mm 162±2mm



#### UPGRADE FOR

## WEIGHT

Battery (with acid):

Approx 6.21kg

# MOUNTING ANGLE



## TERMINALS