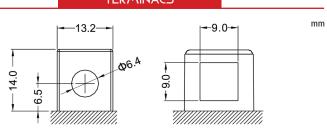

#### **DIMENSIONS**

Length (A):
Width (B):
Container height:
Total height (C):

205±2mm 90±2mm 162±2mm 162±2mm

## TERMINALS