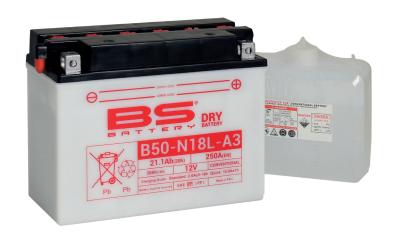

# BATTERY DATA SHEET





**DRY**BATTERY

**DRY | CONVENTIONAL** 

# REF **B50-N18L-A3**





#### **TECHNOLOGY**

- Lead acid dry charged construction (absorbed acid)
- · No acid in cells, must be filled with acid before use
- 6 & 12V batteries

#### **FEATURES**

- · Upright installation only
- · Has to be checked periodically and refilled with water if necessary
- · Internal gas emission through venting hole
- Handle with care to prevent acid spillage
- Regular life duration
- · Does not need to be recharged while stocked

#### **DIMENSIONS**

Length (A):
Width (B):
Container height:
Total height (C):

205±2mm 90±2mm 162±2mm 162±2mm



#### UPGRADE FOR

## WEIGHT

Battery (with acid):

Approx 6.21kg

# MOUNTING ANGLE



## TERMINALS