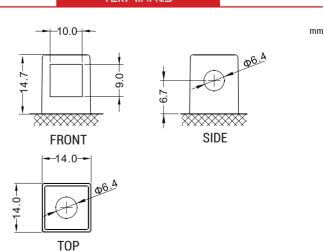

## BATTERY DATA SHEET







### **DRY | CONVENTIONAL**

# REF B50-N18L-A/A2





#### **TECHNOLOGY**

- Lead acid dry charged construction (absorbed acid)
- · No acid in cells, must be filled with acid before use
- 6 & 12V batteries

#### **FEATURES**

- · Upright installation only
- · Has to be checked periodically and refilled with water if necessary
- · Internal gas emission through venting hole
- Handle with care to prevent acid spillage
- Regular life duration
- · Does not need to be recharged while stocked

#### DIMENSIONS

 Length (A):
 205±2mm

 Width (B):
 90±2mm

 Container height:
 162±2mm

 Total height (C):
 162±2mm



#### TERMINALS



#### **UPGRADE FOR**

WEIGHT

Battery (with acid): Approx 6.53kg

#### MOUNTING ANGLE