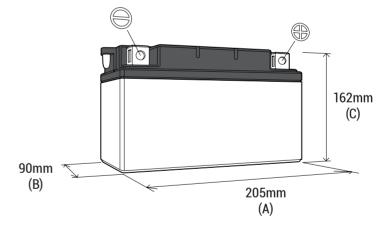

#### DIMENSIONS

 Length (A):
 205±2mm

 Width (B):
 90±2mm

 Container height:
 162±2mm

 Total height (C):
 162±2mm