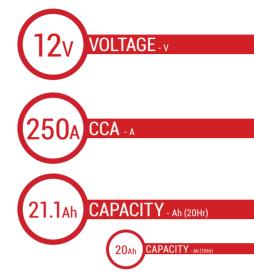

## BATTERY DATA SHEET







### **DRY | CONVENTIONAL**

# REF B50-N18L-A/A2





#### **TECHNOLOGY**

- Lead acid dry charged construction (absorbed acid)
- · No acid in cells, must be filled with acid before use
- 6 & 12V batteries

#### **FEATURES**

- · Upright installation only
- · Has to be checked periodically and refilled with water if necessary
- · Internal gas emission through venting hole
- Handle with care to prevent acid spillage
- Regular life duration
- · Does not need to be recharged while stocked

#### DIMENSIONS

 Length (A):
 205±2mm

 Width (B):
 90±2mm

 Container height:
 162±2mm

 Total height (C):
 162±2mm



#### TERMINALS



#### **UPGRADE FOR**

WEIGHT

Battery (with acid): Approx 6.53kg

#### MOUNTING ANGLE