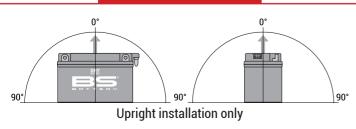

#### **FEATURES**

- · Upright installation only
- · Has to be checked periodically and refilled with water if necessary
- · Internal gas emission through venting hole
- Handle with care to prevent acid spillage
- Regular life duration
- · Does not need to be recharged while stocked

#### MOUNTING ANGLE