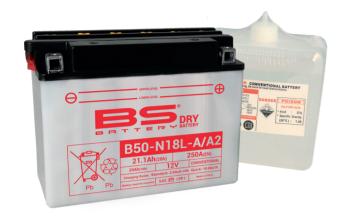

# REF B50-N18L-A/A2

#### **UPGRADE FOR**

WEIGHT

Battery (with acid): Approx 6.53kg