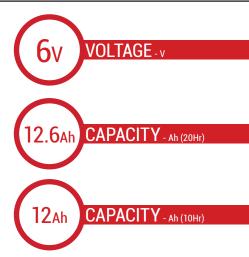

### BATTERY DATA SHEET





# **DRY**BATTERY

#### **DRY | CONVENTIONAL**

## **REF B54-6A**





#### **TECHNOLOGY**

- Lead acid dry charged construction (absorbed acid)
- · No acid in cells, must be filled with acid before use
- 6 & 12V batteries

#### **FEATURES**

- · Upright installation only
- · Has to be checked periodically and refilled with water if necessary
- · Internal gas emission through venting hole
- Handle with care to prevent acid spillage
- Regular life duration
- · Does not need to be recharged while stocked

#### **DIMENSIONS**

Length (A): 156±2mm
Width (B): 57±2mm
Container height: 116±2mm
Total height (C): 116±2mm



#### **TERMINALS**



#### UPGRADE FOR

#### WEIGHT

Battery (with acid): Approx 2.18kg

#### MOUNTING ANGLE