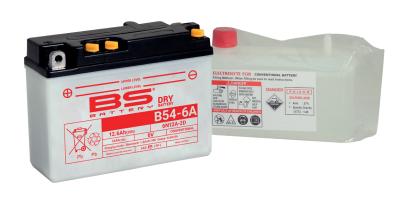

### BATTERY DATA SHEET

# **DRY**BATTERY

#### **DRY | CONVENTIONAL**

## **REF B54-6A**