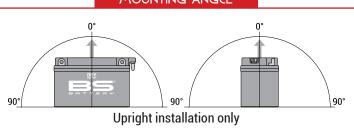

#### **FEATURES**

- · Upright installation only
- · Has to be checked periodically and refilled with water if necessary
- · Internal gas emission through venting hole
- Handle with care to prevent acid spillage
- Regular life duration
- · Does not need to be recharged while stocked

#### MOUNTING ANGLE