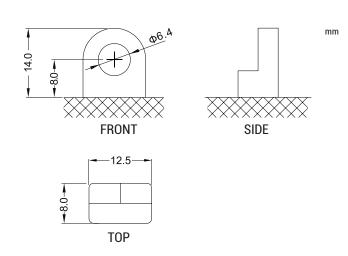

### BATTERY DATA SHEET





# **DRY**BATTERY

#### **DRY | CONVENTIONAL**

## **REF B54-6A**





#### **TECHNOLOGY**

- Lead acid dry charged construction (absorbed acid)
- · No acid in cells, must be filled with acid before use
- 6 & 12V batteries

#### **FEATURES**

- · Upright installation only
- · Has to be checked periodically and refilled with water if necessary
- · Internal gas emission through venting hole
- Handle with care to prevent acid spillage
- Regular life duration
- · Does not need to be recharged while stocked

#### **DIMENSIONS**

Length (A): 156±2mm
Width (B): 57±2mm
Container height: 116±2mm
Total height (C): 116±2mm



#### **TERMINALS**



#### UPGRADE FOR

#### WEIGHT

Battery (with acid): Approx 2.18kg

#### MOUNTING ANGLE