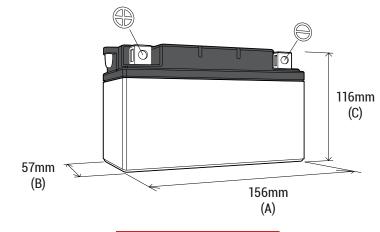

#### **DIMENSIONS**

Length (A): 156±2mm
Width (B): 57±2mm
Container height: 116±2mm
Total height (C): 116±2mm