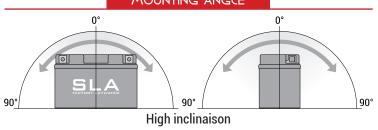

## BATTERY DATA SHEET







### **SLA** | READY TO START

# REF BB12A-A2





#### **TECHNOLOGY**

- Designed according to AGM technology (Absorbed acid)
- VRLA battery type
- Activated and pre-charged batteries
- Homologated by OEM

#### **FEATURES**

- AGM construction (Absorbed Glass Material)
- VRLA battery (Valve Regulated Lead Acid)
- Factory activated
- · Environmentally friendly, spillproof design
- Multi-positional fitment
- · Absolutely Maintenance free
- Sealed, no gas emission through venting hole (under normal operation)
- · Ready & Easy to use
- · No acid handling Very safe
- · Increased power & Extended life
- Extreme vibration resistance

#### UPGRADE FOR

DRY BB12A-A; 12N12A-4A-1; BB12A-B

WEIGHT

Battery (with acid):

Approx 4.20kg

#### MOUNTING ANGLE



#### **DIMENSIONS**

 Length (A):
 134 ±2mm

 Width (B):
 80 ±2mm

 Container height:
 161 ±2mm

 Total height (C):
 161 ±2mm



#### TERMINALS (mm)