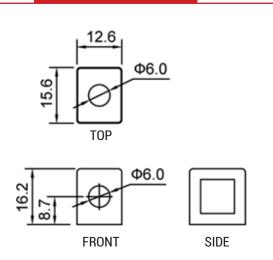

ogy (Absorbed acid)
- VRLA battery type
- Activated and pre-charged batteries
- Homologated by OEM

#### **FEATURES**

- AGM construction (Absorbed Glass Material)
- VRLA battery (Valve Regulated Lead Acid)
- Factory activated
- · Environmentally friendly, spillproof design
- Multi-positional fitment
- · Absolutely Maintenance free
- Sealed, no gas emission through venting hole (under normal operation)
- · Ready & Easy to use
- · No acid handling Very safe
- · Increased power & Extended life
- Extreme vibration resistance

#### UPGRADE FOR

DRY BB12A-A; 12N12A-4A-1; BB12A-B

WEIGHT

Battery (with acid):

Approx 4.20kg

#### MOUNTING ANGLE



#### **DIMENSIONS**

 Length (A):
 134 ±2mm

 Width (B):
 80 ±2mm

 Container height:
 161 ±2mm

 Total height (C):
 161 ±2mm



#### TERMINALS (mm)