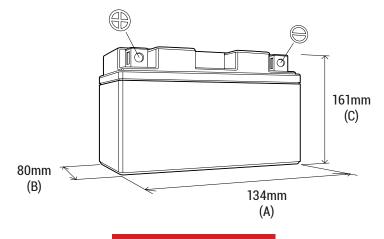

#### **DIMENSIONS**

 Length (A):
 134 ±2mm

 Width (B):
 80 ±2mm

 Container height:
 161 ±2mm

 Total height (C):
 161 ±2mm