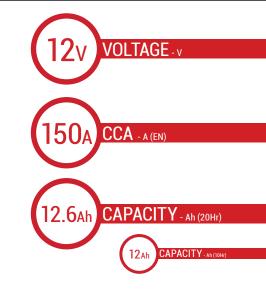

## BATTERY DATA SHEET







### **SLA** | READY TO START

# REF BB12A-A2





#### **TECHNOLOGY**

- Designed according to AGM technology (Absorbed acid)
- VRLA battery type
- Activated and pre-charged batteries
- Homologated by OEM

#### **FEATURES**

- AGM construction (Absorbed Glass Material)
- VRLA battery (Valve Regulated Lead Acid)
- Factory activated
- · Environmentally friendly, spillproof design
- Multi-positional fitment
- · Absolutely Maintenance free
- Sealed, no gas emission through venting hole (under normal operation)
- · Ready & Easy to use
- · No acid handling Very safe
- · Increased power & Extended life
- Extreme vibration resistance

#### UPGRADE FOR

DRY BB12A-A; 12N12A-4A-1; BB12A-B

WEIGHT

Battery (with acid):

Approx 4.20kg

#### MOUNTING ANGLE



#### **DIMENSIONS**

 Length (A):
 134 ±2mm

 Width (B):
 80 ±2mm

 Container height:
 161 ±