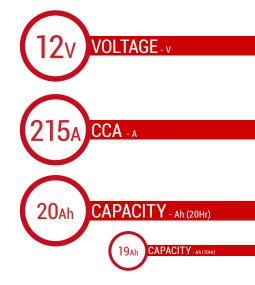

### BATTERY DATA SHEET





# **DRY**BATTERY

#### **DRY | CONVENTIONAL**

## REF BB16-B





#### **TECHNOLOGY**

- Lead acid dry charged construction (absorbed acid)
- · No acid in cells, must be filled with acid before use
- 6 & 12V batteries

#### **FEATURES**

- Upright installation only
- · Has to be checked periodically and refilled with water if necessary
- · Internal gas emission through venting hole
- · Handle with care to prevent acid spillage
- Regular life duration
- · Does not need to be recharged while stocked

#### **DIMENSIONS**

Length (A):
Width (B):
Container height:
Total height (C):

175±2mm 100±2mm 155±2mm 155±2mm



#### UPGRADE FOR

WEIGHT

Battery (with acid):

Approx 5.97kg

#### MOUNTING ANGLE



#### **TERMINALS**





mm