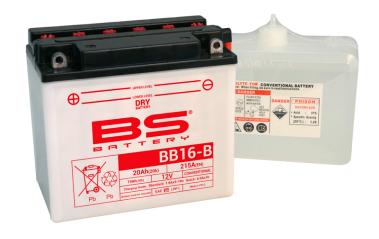

### BATTERY DATA SHEET





# **DRY**BATTERY

#### **DRY | CONVENTIONAL**

## REF BB16-B





#### **TECHNOLOGY**

- Lead acid dry charged construction (absorbed acid)
- · No acid in cells, must be filled with acid before use
- 6 & 12V batteries

#### **FEATURES**

- Upright installation only
- · Has to be checked periodically and refilled with water if necessary
- · Internal gas emission through venting hole
- · Handle with care to prevent acid spillage
- Regular life duration
- · Does not need to be recharged while stocked

#### **DIMENSIONS**

Length (A):
Width (B):
Container height:
Total height (C):

175±2mm 100±2mm 155±2mm 155±2mm



#### UPGRADE FOR

WEIGHT

Battery (with acid):

Approx 5.97kg

#### MOUNTING ANGLE



#### **TERMINALS**





mm