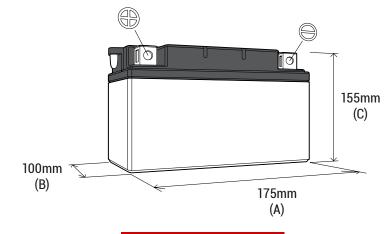

#### **DIMENSIONS**

Length (A):
Width (B):
Container height:
Total height (C):

175±2mm 100±2mm 155±2mm 155±2mm