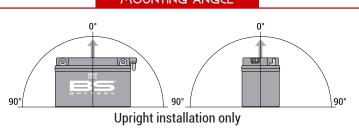

#### **FEATURES**

- Upright installation only
- · Has to be checked periodically and refilled with water if necessary
- · Internal gas emission through venting hole
- · Handle with care to prevent acid spillage
- Regular life duration
- · Does not need to be recharged while stocked

#### MOUNTING ANGLE