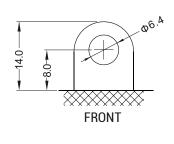

### BATTERY DATA SHEET





# **DRY**BATTERY

#### **DRY | CONVENTIONAL**

## REF BB16-B





#### **TECHNOLOGY**

- Lead acid dry charged construction (absorbed acid)
- · No acid in cells, must be filled with acid before use
- 6 & 12V batteries

#### **FEATURES**

- Upright installation only
- · Has to be checked periodically and refilled with water if necessary
- · Internal gas emission through venting hole
- · Handle with care to prevent acid spillage
- Regular life duration
- · Does not need to be recharged while stocked

#### **DIMENSIONS**

Length (A):
Width (B):
Container height:
Total height (C):

175±2mm 100±2mm 155±2mm 155±2mm



#### UPGRADE FOR

WEIGHT

Battery (with acid):

Approx 5.97kg

#### MOUNTING ANGLE



#### **TERMINALS**





mm