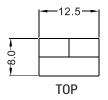

### BATTERY DATA SHEET





# **DRY**BATTERY

#### **DRY | CONVENTIONAL**

## REF BB16-B





#### **TECHNOLOGY**

- Lead acid dry charged construction (absorbed acid)
- · No acid in cells, must be filled with acid before use
- 6 & 12V batteries

#### **FEATURES**

- Upright installation only
- · Has to be checked periodically and refilled with water if necessary
- · Internal gas emission through venting hole
- · Handle with care to prevent acid spillage
- Regular life duration
- · Does not need to be recharged while stocked

#### **DIMENSIONS**

Length (A):
Width (B):
Container height:
Total height (C):

175±2mm 100±2mm 155±2mm 155±2mm



#### UPGRADE FOR

WEIGHT

Battery (with acid):

Approx 5.97kg

#### MOUNTING ANGLE



#### **TERMINALS**





mm