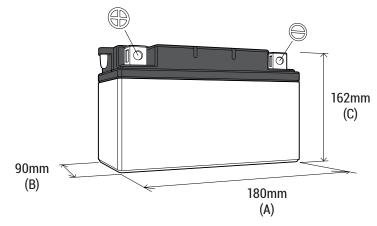

#### **DIMENSIONS**

 Length (A):
 180±2mm

 Width (B):
 90±2mm

 Container height:
 162±2mm

 Total height (C):
 162±2mm