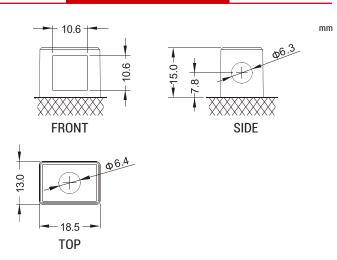

### BATTERY DATA SHEET





# **DRY**BATTERY

#### **DRY | CONVENTIONAL**

## REF BB18-A



12v VOLTAGE - v

235A CCA - A

18.9Ah CAPACITY - Ah (20Hr)

#### **TECHNOLOGY**

- Lead acid dry charged construction (absorbed acid)
- · No acid in cells, must be filled with acid before use
- 6 & 12V batteries

#### **FEATURES**

- Upright installation only
- · Has to be checked periodically and refilled with water if necessary
- · Internal gas emission through venting hole
- Handle with care to prevent acid spillage
- Regular life duration
- · Does not need to be recharged while stocked

#### **DIMENSIONS**

 Length (A):
 180±2mm

 Width (B):
 90±2mm

 Container height:
 162±2mm

 Total height (C):
 162±2mm



#### **TERMINALS**



#### UPGRADE FOR

#### WEIGHT

Battery (with acid):

Approx 5.81kg

#### MOUNTING ANGLE