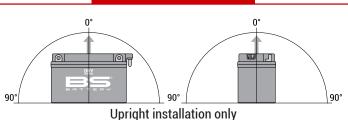

#### **FEATURES**

- Upright installation only
- · Has to be checked periodically and refilled with water if necessary
- · Internal gas emission through venting hole
- Handle with care to prevent acid spillage
- Regular life duration
- · Does not need to be recharged while stocked

#### MOUNTING ANGLE