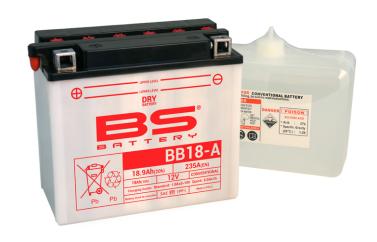

## REF BB18-A

12v VOLTAGE - v

235A CCA - A

18.9Ah CAPACITY - Ah (20Hr)

#### **TECHNOLOGY**

- Lead acid dry charged construction (absorbed acid)
- · No acid in cells, must be filled with acid before use
- 6 & 12V batteries

#### **FEATURES**

- Upright installation only
- · Has to be checked periodically and refilled with water if necessary
- · Internal gas emission through venting hole
- Handle with care to prevent acid spillage
- Regular life duration
- · Does not need to be recharged while stocked