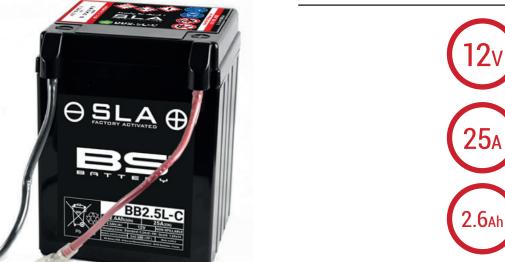

#### BATTERY DATA SHEET

VOLTAGE - v

**SLA**FAGTORY AGTIVATED

#### **SLA** | READY TO START

### REF BB2.5L-C

## 2.6Ah CAPACITY - Ah (20Hr) 2.5Ah CAPACITY - Ah (10Hr)

CCA - A (EN)