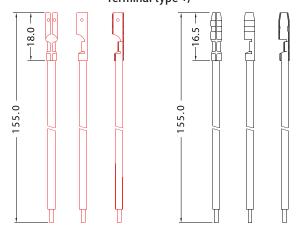

gned according to AGM technology (Absorbed acid)
- VRLA battery type
- Activated and pre-charged batteries
- Homologated by OEM

#### **FEATURES**

- AGM construction (Absorbed Glass Material)
- VRLA battery (Valve Regulated Lead Acid)
- Factory activated
- Environmentally friendly, spillproof design
- Multi-positional fitment
- Absolutely Maintenance free
- Sealed, no gas emission through venting hole (under normal operation)
- · Ready & Easy to use
- · No acid handling Very safe
- · Increased power & Extended life
- Extreme vibration resistance

#### DIMENSIONS

Length (A): Width (B): Container height: Total height (C): 80mm ±2mm 70mm ±2mm 105mm ±2mm 105mm ±2mm



#### UPGRADE FOR

DRY BB2.5L-C

WEIGHT

Battery (with acid):

Approx 0.24kg

# 90° High inclinaison

#### Terminal type +/-