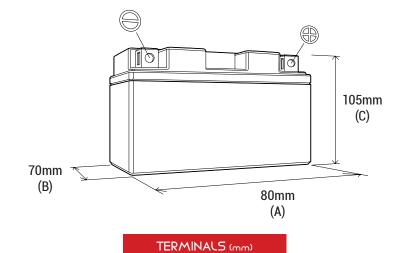

#### DIMENSIONS

Length (A): Width (B): Container height: Total height (C): 80mm ±2mm 70mm ±2mm 105mm ±2mm 105mm ±2mm