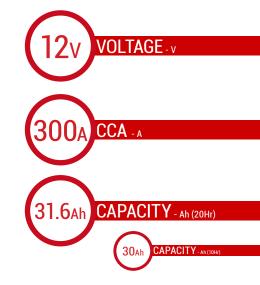

#### **TECHNOLOGY**

- Lead acid dry charged construction (absorbed acid)
- · No acid in cells, must be filled with acid before use
- 6 & 12V batteries