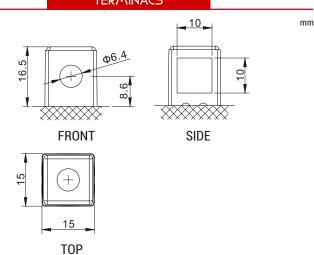

### BATTERY DATA SHEET





# **DRY**BATTERY

#### **DRY | CONVENTIONAL**

## REF BB30L-B





#### **TECHNOLOGY**

- Lead acid dry charged construction (absorbed acid)
- · No acid in cells, must be filled with acid before use
- 6 & 12V batteries

#### **FEATURES**

- Upright installation only
- · Has to be checked periodically and refilled with water if necessary
- · Internal gas emission through venting hole
- · Handle with care to prevent acid spillage
- Regular life duration
- · Does not need to be recharged while stocked

#### **DIMENSIONS**

Length (A):
Width (B):
Container height:
Total height (C):

165±2mm 130±2mm 176±2mm 176±2mm



#### UPGRADE FOR

#### WEIGHT

Battery (with acid):

Approx 8.36kg

#### MOUNTING ANGLE



#### TERMINALS