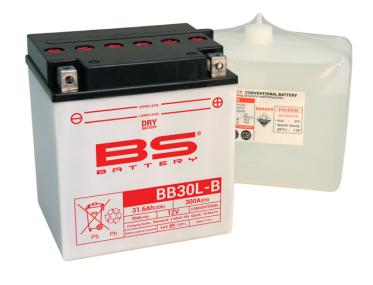

### BATTERY DATA SHEET

# **DRY**BATTERY

#### **DRY | CONVENTIONAL**

## REF BB30L-B