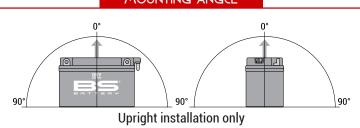

#### **FEATURES**

- Upright installation only
- · Has to be checked periodically and refilled with water if necessary
- · Internal gas emission through venting hole
- · Handle with care to prevent acid spillage
- Regular life duration
- · Does not need to be recharged while stocked

#### MOUNTING ANGLE