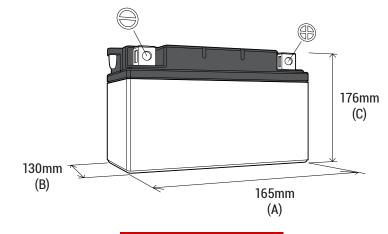

#### **DIMENSIONS**

Length (A):
Width (B):
Container height:
Total height (C):

165±2mm 130±2mm 176±2mm 176±2mm