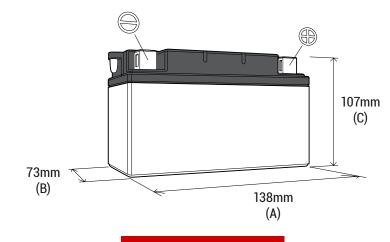

### **DIMENSIONS**

Length (A):
Width (B):
Container height:
Total height (C):

138±2mm 73±2mm 107±2mm 107±2mm