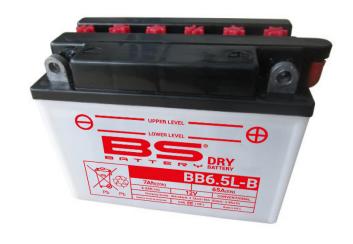

# BATTERY DATA SHEET

**DRY**BATTERY

# **DRY | CONVENTIONAL**

# REF BB6.5L-B

12v VOLTAGE - v

65a CCA - A

CAPACITY AL (2011)