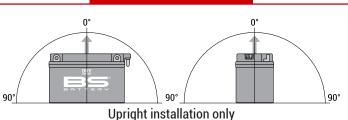

# **FEATURES**

- Upright installation only
- · Has to be checked periodically and refilled with water if necessary
- · Internal gas emission through venting hole
- · Handle with care to prevent acid spillage
- Regular life duration
- · Does not need to be recharged while stocked

### MOUNTING ANGLE