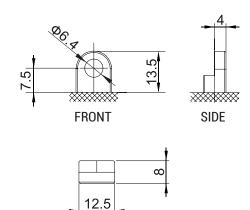

# BATTERY DATA SHEET





**DRY**BATTERY

# **DRY | CONVENTIONAL**

# REF BB6.5L-B



12v VOLTAGE - v

65a CCA - A

CAPACITY AL (2011)

# TECHNOLOGY

- Lead acid dry charged construction (absorbed acid)
- · No acid in cells, must be filled with acid before use
- 6 & 12V batteries

# **FEATURES**

- Upright installation only
- · Has to be checked periodically and refilled with water if necessary
- · Internal gas emission through venting hole
- · Handle with care to prevent acid spillage
- Regular life duration
- · Does not need to be recharged while stocked

### **DIMENSIONS**

Length (A):
Width (B):
Container height:
Total height (C):

138±2mm 73±2mm 107±2mm 107±2mm



#### TERMINALS (mm)



TOP

## UPGRADE FOR

WEIGHT

Battery (with acid) :

Approx 2.36kg

### MOUNTING ANGLE