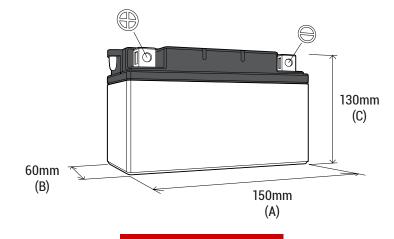

#### **DIMENSIONS**

Length (A):
Width (B):
Container height:
Total height (C):

150±2mm 60±2mm 130±2mm 130±2mm