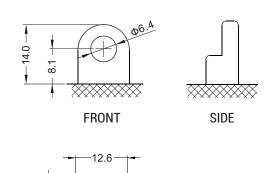

### BATTERY DATA SHEET





**VOLTAGE** - v

**CCA** 

## **DRY**BATTERY

#### **DRY | CONVENTIONAL**

## REF BB7B-B



# 7.4Ah CAPACIT

#### TECHNOLOGY

- Lead acid dry charged construction (absorbed acid)
- · No acid in cells, must be filled with acid before use
- 6 & 12V batteries

#### **FEATURES**

- Upright installation only
- · Has to be checked periodically and refilled with water if necessary
- · Internal gas emission through venting hole
- Handle with care to prevent acid spillage
- Regular life duration
- · Does not need to be recharged while stocked

#### **DIMENSIONS**

Length (A):
Width (B):
Container height:
Total height (C):

150±2mm 60±2mm 130±2mm 130±2mm



#### TERMINALS (mm)



TOP

#### UPGRADE FOR

WEIGHT

Battery (with acid) :

#### MOUNTING ANGLE



Approx 2.63kg