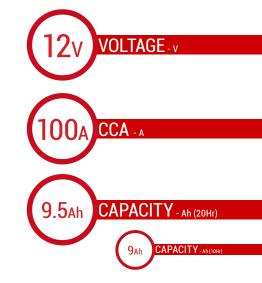

### BATTERY DATA SHEET





# **DRY**BATTERY

#### **DRY | CONVENTIONAL**

## REF BB9-B





#### **TECHNOLOGY**

- Lead acid dry charged construction (absorbed acid)
- · No acid in cells, must be filled with acid before use
- 6 & 12V batteries

#### **FEATURES**

- Upright installation only
- · Has to be checked periodically and refilled with water if necessary
- · Internal gas emission through venting hole
- · Handle with care to prevent acid spillage
- Regular life duration
- · Does not need to be recharged while stocked

#### **DIMENSIONS**

 Length (A):
 135±2mm

 Width (B):
 75±2mm

 Container height:
 139±2mm

 Total height (C):
 139±2mm



#### TERMINALS



#### UPGRADE FOR

#### WEIGHT

Battery (with acid): Approx 3.12kg

#### MOUNTING ANGLE