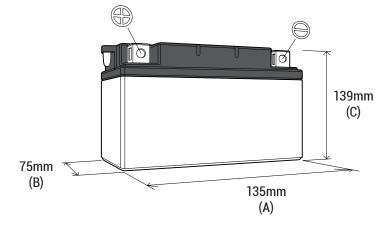

#### **DIMENSIONS**

 Length (A):
 135±2mm

 Width (B):
 75±2mm

 Container height:
 139±2mm

 Total height (C):
 139±2mm