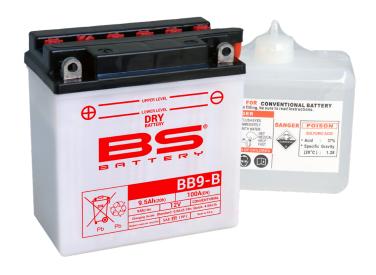

### BATTERY DATA SHEET

# **DRY**BATTERY

#### **DRY | CONVENTIONAL**

## REF BB9-B