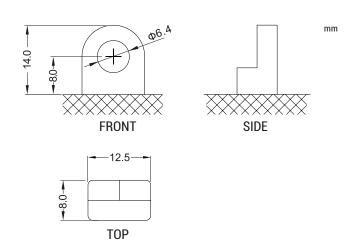

### BATTERY DATA SHEET





# **DRY**BATTERY

#### **DRY | CONVENTIONAL**

## REF BB9-B





#### **TECHNOLOGY**

- Lead acid dry charged construction (absorbed acid)
- · No acid in cells, must be filled with acid before use
- 6 & 12V batteries

#### **FEATURES**

- Upright installation only
- · Has to be checked periodically and refilled with water if necessary
- · Internal gas emission through venting hole
- · Handle with care to prevent acid spillage
- Regular life duration
- · Does not need to be recharged while stocked

#### **DIMENSIONS**

 Length (A):
 135±2mm

 Width (B):
 75±2mm

 Container height:
 139±2mm

 Total height (C):
 139±2mm



#### TERMINALS



#### UPGRADE FOR

#### WEIGHT

Battery (with acid): Approx 3.12kg

#### MOUNTING ANGLE