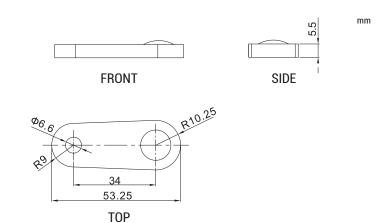

HEET





**DRY**BATTERY

### **DRY | CONVENTIONAL**

# REF BHD-12



12v VOLTAGE-v

280a CCA - A

29.5Ah CAPACITY - Ah (20Hr)

#### **TECHNOLOGY**

- Lead acid dry charged construction (absorbed acid)
- · No acid in cells, must be filled with acid before use
- 6 & 12V batteries

#### **FEATURES**

- Upright installation only
- · Has to be checked periodically and refilled with water if necessary
- · Internal gas emission through venting hole
- Handle with care to prevent acid spillage
- Regular life duration
- · Does not need to be recharged while stocked

#### **DIMENSIONS**

 Length (A):
 205±2mm

 Width (B):
 130±2mm

 Container height:
 165±2mm

 Total height (C):
 165±2mm



#### TERMINALS

#### **UPGRADE FOR**

#### WEIGHT

Battery (with acid): Approx 8.66kg

#### MOUNTING ANGLE