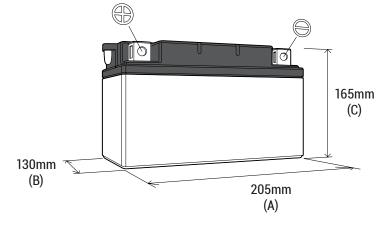

#### **DIMENSIONS**

 Length (A):
 205±2mm

 Width (B):
 130±2mm

 Container height:
 165±2mm

 Total height (C):
 165±2mm