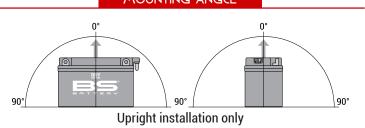

#### **FEATURES**

- Upright installation only
- · Has to be checked periodically and refilled with water if necessary
- · Internal gas emission through venting hole
- Handle with care to prevent acid spillage
- Regular life duration
- · Does not need to be recharged while stocked

#### MOUNTING ANGLE