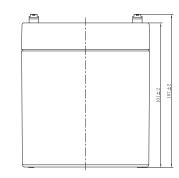

#### **DIMENSIONS**

Length: $90 \pm 1 \text{mm}$ Width: $70 \pm 1 \text{mm}$ Container height: $101 \pm 2 \text{mm}$ Total height: $107 \pm 2 \text{mm}$ 