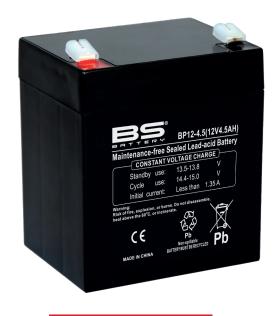

# **REF BP12-4.5**

12v VOLTAGE - v

4.5Ah CAPACITY - Ah (20Hr)

4.2Ah CAPACITY - Ah (10Hr)

#### **TECHNOLOGY**

- AGM technology (Absorbed Acid)
- Sealed valve-regulated
- Spill proof / leak proof
- · Lead calcium Grids for superior life
- · Design life: 5 years at 20°C ambient temperature

#### **FEATURES**

- Maintenance free, no water adding required
- · Deep discharge protection
- No corrosion
- · Multi-positional fitment
- Low gassing
- Rugged impact resistance ABS case
- · Low self-discharge rate
- · Very good cycling and stationary performance