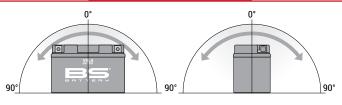

BP12-4.5**



12v VOLTAGE - v

4.5Ah CAPACITY - Ah (20Hr)

4.2Ah CAPACITY - Ah (10Hr)

#### **TECHNOLOGY**

- AGM technology (Absorbed Acid)
- Sealed valve-regulated
- Spill proof / leak proof
- · Lead calcium Grids for superior life
- · Design life: 5 years at 20°C ambient temperature

#### **FEATURES**

- Maintenance free, no water adding required
- · Deep discharge protection
- No corrosion
- · Multi-positional fitment
- Low gassing
- Rugged impact resistance ABS case
- · Low self-discharge rate
- · Very good cycling and stationary performance

#### **DIMENSIONS**

Length: $90 \pm 1 \text{mm}$ Width: $70 \pm 1 \text{mm}$ Container height: $101 \pm 2 \text{mm}$ Total height: $107 \pm 2 \text{mm}$ 





## UPGRADE FOR

#### WEIGHT

Battery (with acid):

Approx 1.50kg

## MOUNTING ANGLE



High inclinaison

#### TERMINALS (mm)

T1