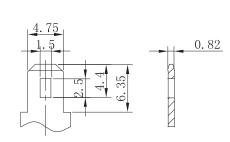

Y - Ah (20Hr)

4.2Ah CAPACITY - Ah (10Hr)

#### **TECHNOLOGY**

- AGM technology (Absorbed Acid)
- Sealed valve-regulated
- Spill proof / leak proof
- · Lead calcium Grids for superior life
- · Design life: 5 years at 20°C ambient temperature

#### **FEATURES**

- Maintenance free, no water adding required
- · Deep discharge protection
- No corrosion
- · Multi-positional fitment
- Low gassing
- Rugged impact resistance ABS case
- · Low self-discharge rate
- · Very good cycling and stationary performance

#### **DIMENSIONS**

Length: $90 \pm 1 \text{mm}$ Width: $70 \pm 1 \text{mm}$ Container height: $101 \pm 2 \text{mm}$ Total height: $107 \pm 2 \text{mm}$ 





## UPGRADE FOR

#### WEIGHT

Battery (with acid):

Approx 1.50kg

## MOUNTING ANGLE



High inclinaison

#### TERMINALS (mm)

T1