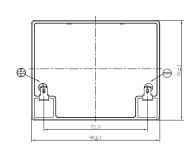

#### **DIMENSIONS**

Length: $90 \pm 1 \text{mm}$ Width: $70 \pm 1 \text{mm}$ Container height: $101 \pm 2 \text{mm}$ Total height: $107 \pm 2 \text{mm}$ 

#### TERMINALS (mm)

T1