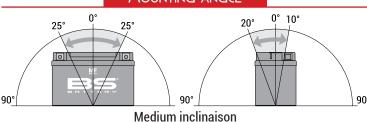

## MF | MAINTENANCE FREE

# REF BTX15L-BS





#### **TECHNOLOGY**

- AGM construction (absorbed acid)
- VRLA battery (Valve Regulated Lead Acid)
- Supplied with a separate acid pack
- Homologated by OEM

#### **FEATURES**

- Upright installation only
- Maintenance free (no water refilling)
- Sealed after filling, no gas emission through venting hole (under normal operation)
- High power
- Does not need to be recharged while stocked
- Suitable for cold weather
- Reduction of plate sulfation
- Higher life cycle (up to three times longer than conventional batteries)
- Longer voltage hold

#### **DIMENSIONS**

Length (A): Width (B): Container height: Total height (C):

175±2mm 87±2mm 130±2mm 130±2mm



#### UPGRADE FOR

#### WEIGHT

Battery (with acid):

Approx 4.71kg

### MOUNTING ANGLE





**TERMINALS**