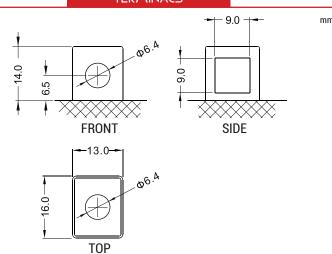

CE FREE

# REF BTX15L-BS





#### **TECHNOLOGY**

- AGM construction (absorbed acid)
- VRLA battery (Valve Regulated Lead Acid)
- Supplied with a separate acid pack
- Homologated by OEM

#### **FEATURES**

- Upright installation only
- Maintenance free (no water refilling)
- Sealed after filling, no gas emission through venting hole (under normal operation)
- High power
- Does not need to be recharged while stocked
- Suitable for cold weather
- Reduction of plate sulfation
- Higher life cycle (up to three times longer than conventional batteries)
- Longer voltage hold

#### **DIMENSIONS**

Length (A): Width (B): Container height: Total height (C):

175±2mm 87±2mm 130±2mm 130±2mm



#### UPGRADE FOR

#### WEIGHT

Battery (with acid):

Approx 4.71kg

### MOUNTING ANGLE





**TERMINALS**