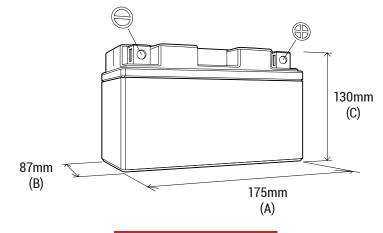

#### **DIMENSIONS**

Length (A): Width (B): Container height: Total height (C):

175±2mm 87±2mm 130±2mm 130±2mm