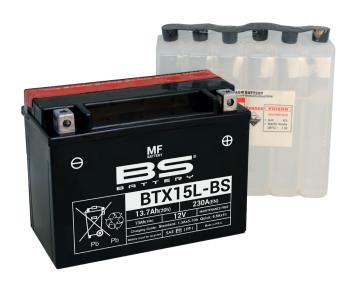

# BATTERY DATA SHEET

## MF | MAINTENANCE FREE

# REF BTX15L-BS

#### **TECHNOLOGY**

- AGM construction (absorbed acid)
- VRLA battery (Valve Regulated Lead Acid)
- Supplied with a separate acid pack
- Homologated by OEM

#### **FEATURES**

- Upright installation only
- Maintenance free (no water refilling)
- Sealed after filling, no gas emission through venting hole (under normal operation)
- High power
- Does not need to be recharged while stocked
- Suitable for cold weather
- Reduction of plate sulfation
- Higher life cycle (up to three times longer than conventional batteries)
- Longer voltage hold