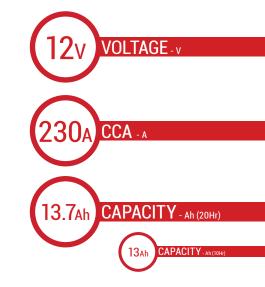

# BATTERY DATA SHEET







## MF | MAINTENANCE FREE

# REF BTX15L-BS





#### **TECHNOLOGY**

- AGM construction (absorbed acid)
- VRLA battery (Valve Regulated Lead Acid)
- Supplied with a separate acid pack
- Homologated by OEM

#### **FEATURES**

- Upright installation only
- Maintenance free (no water refilling)
- Sealed after filling, no gas emission through venting hole (under normal operation)
- High power
- Does not need to be recharged while stocked
- Suitable for cold weather
- Reduction of plate sulfation
- Higher life cycle (up to three times longer than conventional batteries)
- Longer voltage hold

#### **DIMENSIONS**

Length (A): Width (B): Container height: Total height (C):

175±2mm 87±2mm 130±2mm 130±2mm



#### UPGRADE FOR

#### WEIGHT

Battery (with acid):

Approx 4.71kg

### MOUNTING ANGLE





**TERMINALS**