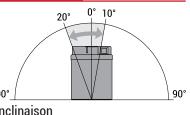

## MF | MAINTENANCE FREE

# REF BTX15L-BS





#### **TECHNOLOGY**

- AGM construction (absorbed acid)
- VRLA battery (Valve Regulated Lead Acid)
- Supplied with a separate acid pack
- Homologated by OEM

#### **FEATURES**

- Upright installation only
- Maintenance free (no water refilling)
- Sealed after filling, no gas emission through venting hole (under normal operation)
- High power
- Does not need to be recharged while stocked
- Suitable for cold weather
- Reduction of plate sulfation
- Higher life cycle (up to three times longer than conventional batteries)
- Longer voltage hold

#### **DIMENSIONS**

Length (A): Width (B): Container height: Total height (C):

175±2mm 87±2mm 130±2mm 130±2mm



#### UPGRADE FOR

#### WEIGHT

Battery (with acid):

Approx 4.71kg

### MOUNTING ANGLE





**TERMINALS**