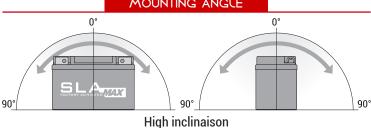

## BATTERY DATA SHEET

ACTIVATED





### **SLA MAX | PREMIUM QUALITY READY TO START**

# REF BTX16H





- AGM construction (Absorbed Glass Material)
- VRLA battery (Valve Regulated Lead Acid)
- Activated and pre-charged batteries
- Homologated by OEM

#### **FEATURES**

- Factory activated : Ready-to-start battery
- Totally sealed
- · Safe & Environmentally friendly
- Superior capacity
- Increased power & Extended life
- · Low discharge rate
- · Absolutely maintenance free
- Sealed, no gas emission through venting hole (under normal operation)
- Extreme vibration resistance
- Spillproof design
- Multi-positional fitment
- · No acid handling Very safe

#### **UPGRADE FOR**

BTX16-BS; BTX16

#### WEIGHT

Battery (with acid):

Approx 5.45kg (12.0lbs)

#### MOUNTING ANGLE





#### **DIMENSIONS**

Length (A): Width (B): Container height: Total height (C):

150±2mm (5.91in) 87±2mm (3.43in) 161±2mm (6.34in) 161±2mm (6.34in)





TOP