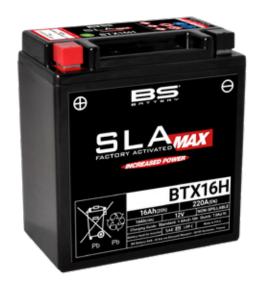

# REF BTX16H

- AGM construction (Absorbed Glass Material)
- VRLA battery (Valve Regulated Lead Acid)
- Activated and pre-charged batteries
- Homologated by OEM

#### **FEATURES**

- Factory activated : Ready-to-start battery
- Totally sealed
- · Safe & Environmentally friendly
- Superior capacity
- Increased power & Extended life
- · Low discharge rate
- · Absolutely maintenance free
- Sealed, no gas emission through venting hole (under normal operation)
- Extreme vibration resistance
- Spillproof design
- Multi-positional fitment
- · No acid handling Very safe