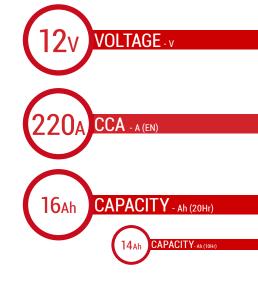

# REF BTX16H

- AGM construction (Absorbed Glass Material)
- VRLA battery (Valve Regulated Lead Acid)
- Activated and pre-charged batteries
- Homologated by OEM