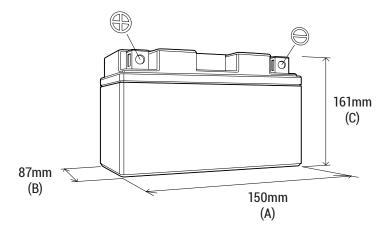

#### **DIMENSIONS**

Length (A): Width (B): Container height: Total height (C):

150±2mm (5.91in) 87±2mm (3.43in) 161±2mm (6.34in) 161±2mm (6.34in)

TOP