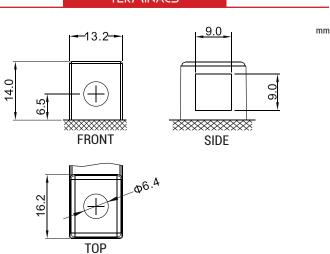

#### **DIMENSIONS**

Length (A):
Width (B):
Container height:
Total height (C):

150±2mm 88±2mm 110±2mm 110±2mm