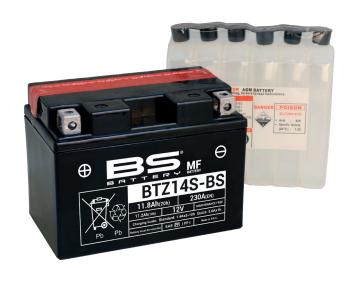

# REF BTZ14S-BS

### **MF | MAINTENANCE FREE**

#### **TECHNOLOGY**

- AGM construction (absorbed acid)
- VRLA battery (Valve Regulated Lead Acid)
- Supplied with a separate acid pack
- Homologated by OEM