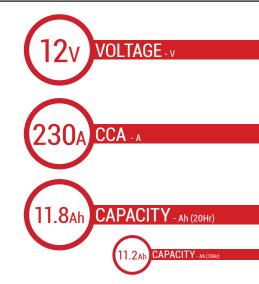

## BATTERY DATA SHEET









### **MF | MAINTENANCE FREE**

# REF BTZ14S-BS





#### **TECHNOLOGY**

- AGM construction (absorbed acid)
- VRLA battery (Valve Regulated Lead Acid)
- Supplied with a separate acid pack
- Homologated by OEM

#### **FEATURES**

- Upright installation only
- Maintenance free (no water refilling)
- Sealed after filling, no gas emission through venting hole (under normal operation)
- High power
- Does not need to be recharged while stocked
- Suitable for cold weather
- Reduction of plate sulfation
- Higher life cycle (up to three times longer than conventional batteries)
- Longer voltage hold

#### **DIMENSIONS**

Length (A):
Width (B):
Container height:
Total height (C):

150±2mm 88±2mm 110±2mm 110±2mm



#### UPGRADE FOR

#### WEIGHT

Battery (with acid):

Approx 3.91kg

#### MOUNTING ANGLE



#### TERMINALS