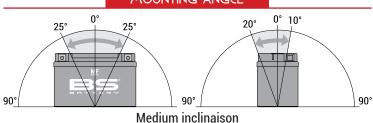

**MF | MAINTENANCE FREE**

# REF BTZ14S-BS





#### **TECHNOLOGY**

- AGM construction (absorbed acid)
- VRLA battery (Valve Regulated Lead Acid)
- Supplied with a separate acid pack
- Homologated by OEM

#### **FEATURES**

- Upright installation only
- Maintenance free (no water refilling)
- Sealed after filling, no gas emission through venting hole (under normal operation)
- High power
- Does not need to be recharged while stocked
- Suitable for cold weather
- Reduction of plate sulfation
- Higher life cycle (up to three times longer than conventional batteries)
- Longer voltage hold

#### **DIMENSIONS**

Length (A):
Width (B):
Container height:
Total height (C):

150±2mm 88±2mm 110±2mm 110±2mm



#### UPGRADE FOR

#### WEIGHT

Battery (with acid):

Approx 3.91kg

#### MOUNTING ANGLE



#### TERMINALS