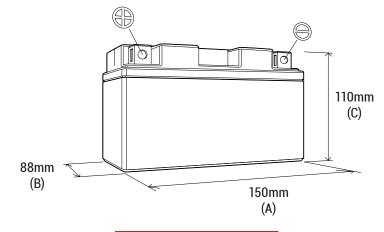

#### **DIMENSIONS**

Length (A):
Width (B):
Container height:
Total height (C):

150±2mm 88±2mm 110±2mm 110±2mm