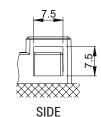

## BATTERY DATA SHEET









### **MF | MAINTENANCE FREE**

# REF BTZ6S-BS





#### **TECHNOLOGY**

- AGM construction (absorbed acid)
- VRLA battery (Valve Regulated Lead Acid)
- Supplied with a separate acid pack
- Homologated by OEM

#### **FEATURES**

- Upright installation only
- Maintenance free (no water refilling)
- Sealed after filling, no gas emission through venting hole (under normal operation)
- High power
- Does not need to be recharged while stocked
- Suitable for cold weather
- Reduction of plate sulfation
- Higher life cycle (up to three times longer than conventional batteries)
- Longer voltage hold

#### **DIMENSIONS**

Length (A): Width (B): Container height: Total height (C):

113±2mm 70±2mm 105±2mm 105±2mm



#### **TERMINALS**







#### UPGRADE FOR

#### WEIGHT

Battery (with acid):

Approx 1.98kg

#### MOUNTING ANGLE