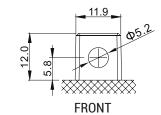

## BATTERY DATA SHEET









### **MF | MAINTENANCE FREE**

# REF BTZ6S-BS





#### **TECHNOLOGY**

- AGM construction (absorbed acid)
- VRLA battery (Valve Regulated Lead Acid)
- Supplied with a separate acid pack
- Homologated by OEM

#### **FEATURES**

- Upright installation only
- Maintenance free (no water refilling)
- Sealed after filling, no gas emission through venting hole (under normal operation)
- High power
- Does not need to be recharged while stocked
- Suitable for cold weather
- Reduction of plate sulfation
- Higher life cycle (up to three times longer than conventional batteries)
- Longer voltage hold

#### **DIMENSIONS**

Length (A): Width (B): Container height: Total height (C):

113±2mm 70±2mm 105±2mm 105±2mm



#### **TERMINALS**







#### UPGRADE FOR

#### WEIGHT

Battery (with acid):

Approx 1.98kg

#### MOUNTING ANGLE