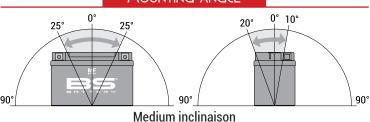

*

# REF BTZ6S-BS





#### **TECHNOLOGY**

- AGM construction (absorbed acid)
- VRLA battery (Valve Regulated Lead Acid)
- Supplied with a separate acid pack
- Homologated by OEM

#### **FEATURES**

- Upright installation only
- Maintenance free (no water refilling)
- Sealed after filling, no gas emission through venting hole (under normal operation)
- High power
- Does not need to be recharged while stocked
- Suitable for cold weather
- Reduction of plate sulfation
- Higher life cycle (up to three times longer than conventional batteries)
- Longer voltage hold

#### **DIMENSIONS**

Length (A): Width (B): Container height: Total height (C):

113±2mm 70±2mm 105±2mm 105±2mm



#### **TERMINALS**







#### UPGRADE FOR

#### WEIGHT

Battery (with acid):

Approx 1.98kg

#### MOUNTING ANGLE