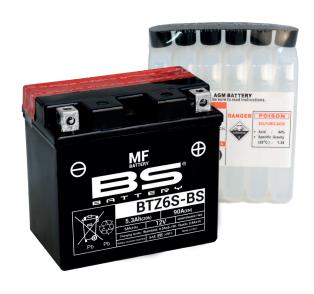

# REF BTZ6S-BS

#### **TECHNOLOGY**

- AGM construction (absorbed acid)
- VRLA battery (Valve Regulated Lead Acid)
- Supplied with a separate acid pack
- Homologated by OEM