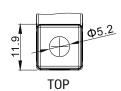

## BATTERY DATA SHEET









### **MF | MAINTENANCE FREE**

# REF BTZ6S-BS





#### **TECHNOLOGY**

- AGM construction (absorbed acid)
- VRLA battery (Valve Regulated Lead Acid)
- Supplied with a separate acid pack
- Homologated by OEM

#### **FEATURES**

- Upright installation only
- Maintenance free (no water refilling)
- Sealed after filling, no gas emission through venting hole (under normal operation)
- High power
- Does not need to be recharged while stocked
- Suitable for cold weather
- Reduction of plate sulfation
- Higher life cycle (up to three times longer than conventional batteries)
- Longer voltage hold

#### **DIMENSIONS**

Length (A): Width (B): Container height: Total height (C):

113±2mm 70±2mm 105±2mm 105±2mm



#### **TERMINALS**







#### UPGRADE FOR

#### WEIGHT

Battery (with acid):

Approx 1.98kg

#### MOUNTING ANGLE