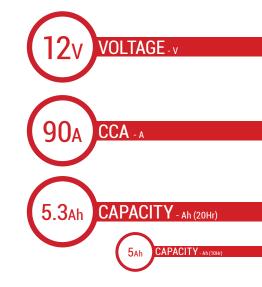

## BATTERY DATA SHEET









### **MF | MAINTENANCE FREE**

# REF BTZ6S-BS





#### **TECHNOLOGY**

- AGM construction (absorbed acid)
- VRLA battery (Valve Regulated Lead Acid)
- Supplied with a separate acid pack
- Homologated by OEM

#### **FEATURES**

- Upright installation only
- Maintenance free (no water refilling)
- Sealed after filling, no gas emission through venting hole (under normal operation)
- High power
- Does not need to be recharged while stocked
- Suitable for cold weather
- Reduction of plate sulfation
- Higher life cycle (up to three times longer than conventional batteries)
- Longer voltage hold

#### **DIMENSIONS**

Length (A): Width (B): Container height: Total height (C):

113±2mm 70±2mm 105±2mm 105±2mm



#### **TERMINALS**







#### UPGRADE FOR

#### WEIGHT

Battery (with acid):

Approx 1.98kg

#### MOUNTING ANGLE