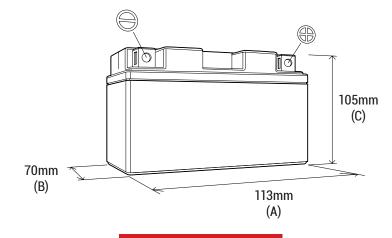

#### **DIMENSIONS**

Length (A): Width (B): Container height: Total height (C):

113±2mm 70±2mm 105±2mm 105±2mm