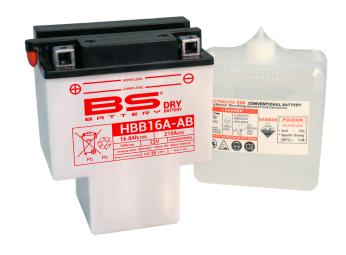

## BATTERY DATA SHEET





**DRY**BATTERY

**DRY | CONVENTIONAL** 

# REF HBB16A-AB



12v VOLTAGE-v

210A CCA -A

16.8h CAPACITY - Ah (20Hr)

### **TECHNOLOGY**

- Lead acid dry charged construction (absorbed acid)
- · No acid in cells, must be filled with acid before use
- 6 & 12V batteries

### **DIMENSIONS**

Length (A):
Width (B):
Container height:
Total height (C):

151±2mm 91±2mm 180±2mm 180±2mm

### FEATURES

- · Upright installation only
- · Has to be checked periodically and refilled with water if necessary
- · Internal gas emission through venting hole
- · Handle with care to prevent acid spillage
- Regular life duration
- · Does not need to be recharged while stocked



### **TERMINALS**

# FRONT SIDE

TOP

### UPGRADE FOR

WEIGHT

Battery (with acid): Approx 5.06kg

### MOUNTING ANGLE