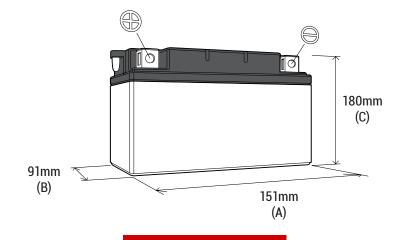

### **DIMENSIONS**

Length (A):
Width (B):
Container height:
Total height (C):

151±2mm 91±2mm 180±2mm 180±2mm