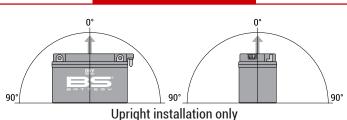

### FEATURES

- · Upright installation only
- · Has to be checked periodically and refilled with water if necessary
- · Internal gas emission through venting hole
- · Handle with care to prevent acid spillage
- Regular life duration
- · Does not need to be recharged while stocked

### MOUNTING ANGLE