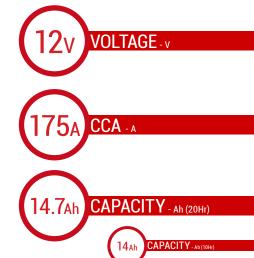

## BATTERY DATA SHEET





## **DRY | CONVENTIONAL**

# REF SBB14L-A2





#### **TECHNOLOGY**

- Lead acid dry charged construction (absorbed acid)
- · No acid in cells, must be filled with acid before use
- 6 & 12V batteries

### **FEATURES**

- Upright installation only
- · Has to be checked periodically and refilled with water if necessary
- · Internal gas emission through venting hole
- Handle with care to prevent acid spillage
- Regular life duration
- · Does not need to be recharged while stocked

#### **DIMENSIONS**

Length (A): Width (B): Container height: Total height (C):

134±2mm 89±2mm 166±2mm 166±2mm



#### UPGRADE FOR

#### WEIGHT

Battery (with acid):

Approx 4.55kg

### MOUNTING ANGLE