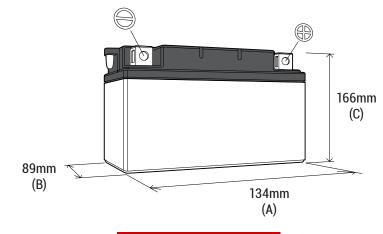

#### **DIMENSIONS**

Length (A): Width (B): Container height: Total height (C):

134±2mm 89±2mm 166±2mm 166±2mm