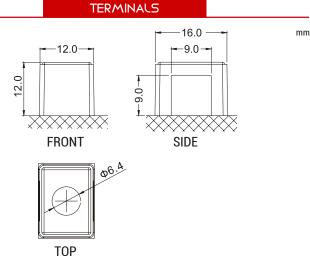

#### **TECHNOLOGY**

- Lead acid dry charged construction (absorbed acid)
- · No acid in cells, must be filled with acid before use
- 6 & 12V batteries