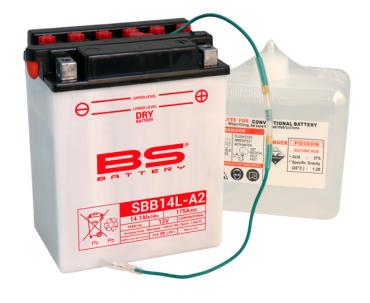

# REF SBB14L-A2

#### **TECHNOLOGY**

- Lead acid dry charged construction (absorbed acid)
- · No acid in cells, must be filled with acid before use
- 6 & 12V batteries

### **FEATURES**

- Upright installation only
- · Has to be checked periodically and refilled with water if necessary
- · Internal gas emission through venting hole
- Handle with care to prevent acid spillage
- Regular life duration
- · Does not need to be recharged while stocked