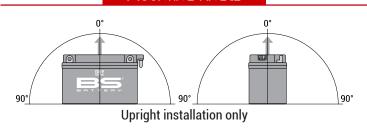

### **FEATURES**

- Upright installation only
- · Has to be checked periodically and refilled with water if necessary
- · Internal gas emission through venting hole
- Handle with care to prevent acid spillage
- Regular life duration
- · Does not need to be recharged while stocked

### MOUNTING ANGLE