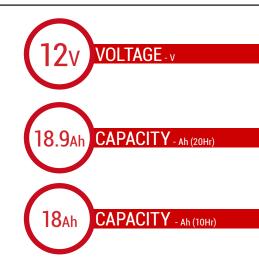

## BATTERY DATA SHEET









### **SLA | READY TO START**

# **REF SLA12-18**





#### **TECHNOLOGY**

- Designed according to AGM technology (Absorbed acid)
- VRLA battery type
- Activated and pre-charged batteries
- Homologated by OEM

#### **FEATURES**

- AGM construction (Absorbed Glass Material)
- VRLA battery (Valve Regulated Lead Acid)
- Factory activated
- Environmentally friendly, spillproof design
- Multi-positional fitment
- **Absolutely Maintenance free**
- Sealed, no gas emission through venting hole (under normal operation)
- · Ready & Easy to use
- · No acid handling Very safe
- · Increased power & Extended life
- Extreme vibration resistance

#### **DIMENSIONS**

Length (A): Width (B): Total height (C): 182±2mm (7.16in) 77±2mm (3.03in)

168±2mm (6.61in)



#### **UPGRADE FOR**

#### WEIGHT

Battery (with acid):

Approx 5.00kg (11.00lbs)

#### MOUNTING