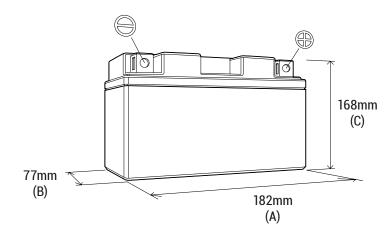

#### **DIMENSIONS**

Length (A): Width (B): Total height (C): 182±2mm (7.16in) 77±2mm (3.03in)

168±2mm (6.61in)