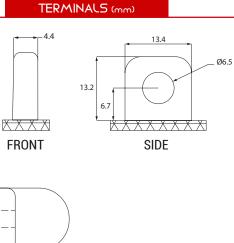

#### **DIMENSIONS**

Length (A): Width (B): Total height (C): 182±2mm (7.16in) 77±2mm (3.03in)

168±2mm (6.61in)