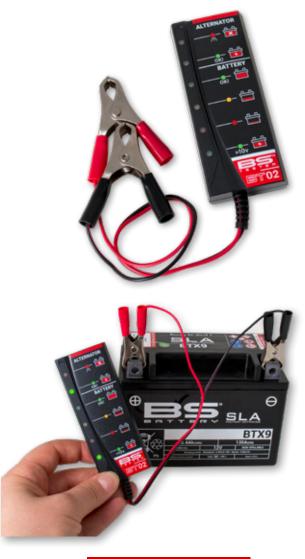

#### ALTERNATOR CHECK

- Run the vehicle with all electrical equipment off (lights, radio...)
- Run the vehicle with all electrical equipment on (lights, radio...)
- The green LED should light on both tests meaning the alternator is GOOD
- A red LED indicates the alternator is over charging: must be controlled
- No LED light indicates the alternator may not be charging: must be controlled

#### INSTRUCTIONS

- Connect the Red crocodile clip to the Positive (+)
   battery terminal
- Connect the Black crocodile clip to the Negative (-)
   battery terminal

#### Battery check:

- Switch on the vehicle lights for 1-2 minutes
- Disconnect the battery from the vehicle
- Wait 10 minutes
- · Connect the tester