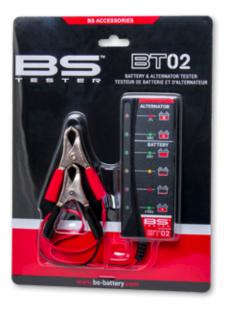

### **TESTER DATASHEET**

# BT()2

#### **BATTERY & ALTERNATOR TESTER**

#### FEATURES

- For 12V Lead Acid batteries only
- Test the condition of your battery and alternator
- Control the right starting ability of your vehicule
- The ideal tool to control your battery