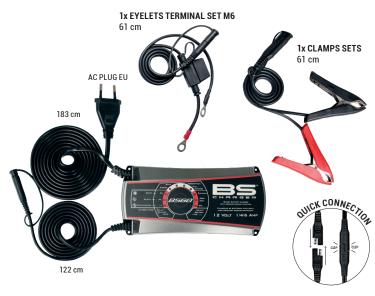

# **CHARGER DATASHEET**

# 8560

# SMART BATTERY CHARGER **& MAINTAINER** WITH RECONDITIONING FUNC-TION

100% AUTOMATIC | 12V - 1/4/6A LEAD ACID



# **BOX CONTENT**



**SUITABLE FOR** 



# **FEATURES**

- Smart battery charger & maintainer with reconditioning function
- Ideal for charging during winter season
- · Safe: connection spark free, reverse polarity, short circuit and internal overheat protection
- · Easy to use: connect & forget
- Battery thermal run away protection
- Selectable battery type (Calcium, Gel, AGM/Wet) and charge rate (1A/4A/6A)

### TECHNICAL DATA

| Input voltage    | 100-240VAC, 50-60Hz                                     |
|------------------|---------------------------------------------------------|
| Charging voltage | 14.1VDC (Gel), 14.4VDC (AGM, Wet),<br>14.7VDC (Calcium) |
| Charging current | 1A/4A/6A                                                |
| Type of charger  | Automatic - 9 stages