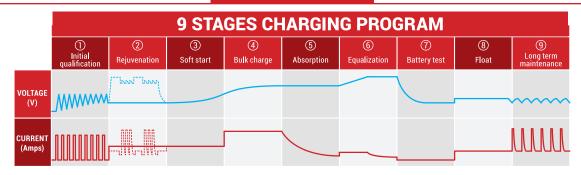

internal overheat protection
- · Easy to use: connect & forget
- Battery thermal run away protection
- Selectable battery type (Calcium, Gel, AGM/Wet) and charge rate (1A/4A/6A)

### TECHNICAL DATA

| Input voltage    | 100-240VAC, 50-60Hz                                     |
|------------------|---------------------------------------------------------|
| Charging voltage | 14.1VDC (Gel), 14.4VDC (AGM, Wet),<br>14.7VDC (Calcium) |
| Charging current | 1A/4A/6A                                                |
| Type of charger  | Automatic - 9 stages                                    |
| Type of battery  | 12V Lead Acid                                           |
| Battery size     | Up to 120Ah (up to 180Ah for maintenance)               |

### BATTERY COMPATIBILITY



# CHARGING CURVE