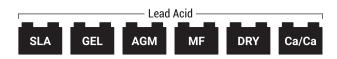

, short circuit and internal overheat protection
- · Easy to use: connect & forget
- Battery thermal run away protection
- Selectable battery type (Calcium, Gel, AGM/Wet) and charge rate (1A/4A/6A)

### TECHNICAL DATA

| Input voltage    | 100-240VAC, 50-60Hz                                     |
|------------------|---------------------------------------------------------|
| Charging voltage | 14.1VDC (Gel), 14.4VDC (AGM, Wet),<br>14.7VDC (Calcium) |
| Charging current | 1A/4A/6A                                                |
| Type of charger  | Automatic - 9 stages                                    |
| Type of battery  | 12V Lead Acid                                           |
| Battery size     | Up to 120Ah (up to 180Ah for maintenance)               |

### BATTERY COMPATIBILITY



# CHARGING CURVE