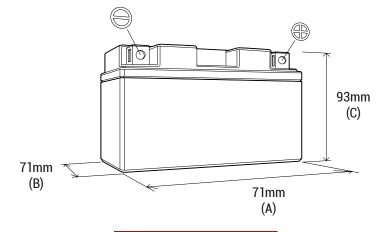

#### Length (A): Width (B): Container height: Total height (C):

71mm ±2mm 71mm ±2mm 93mm ±2mm 93mm ±2mm

**DIMENSIONS** 