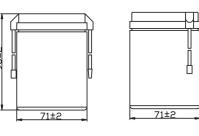

#### Length (A): Width (B): Container height: Total height (C):

71mm ±2mm 71mm ±2mm 93mm ±2mm 93mm ±2mm

**DIMENSIONS** 