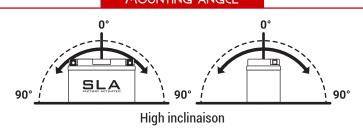

LOGY**

- Designed according to AGM technology (Absorbed acid)
- VRLA battery type
- Activated and pre-charged batteries
- Homologated by OEM

#### **FEATURES**

- AGM construction (Absorbed Glass Material)
- VRLA battery (Valve Regulated Lead Acid)
- Factory activated
- · Environmentally friendly, spillproof design
- Multi-positional fitment
- · Absolutely Maintenance free
- Sealed, no gas emission through venting hole (under normal operation)
- · Ready & Easy to use
- · No acid handling Very safe
- · Increased power & Extended life
- Extreme vibration resistance

#### Length (A): Width (B): Container height: Total height (C):

71mm ±2mm 71mm ±2mm 93mm ±2mm 93mm ±2mm



**DIMENSIONS** 

### UPGRADE FOR

**DRY** 6N4-2A/A-4

WEIGHT

Battery (with acid):

Approx 0.75kg

#### MOUNTING ANGLE



#### TERMINALS (mm)