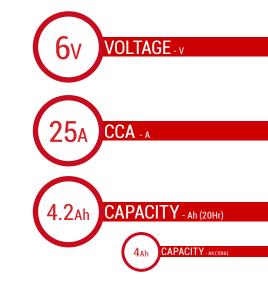

## BATTERY DATA SHEET







**SLA** | READY TO START

# REF 6N4-2A/A-4





#### **TECHNOLOGY**

- Designed according to AGM technology (Absorbed acid)
- VRLA battery type
- Activated and pre-charged batteries
- Homologated by OEM

#### **FEATURES**

- AGM construction (Absorbed Glass Material)
- VRLA battery (Valve Regulated Lead Acid)
- Factory activated
- · Environmentally friendly, spillproof design
- Multi-positional fitment
- · Absolutely Maintenance free
- Sealed, no gas emission through venting hole (under normal operation)
- · Ready & Easy to use
- · No acid handling Very safe
- · Increased power & Extended life
- Extreme vibration resistance

#### Length (A): Width (B): Container height: Total height (C):

71mm ±2mm 71mm ±2mm 93mm ±2mm 93mm ±2mm



**DIMENSIONS** 

### UPGRADE FOR

**DRY** 6N4-2A/A-4

WEIGHT

Battery (with acid):

Approx 0.75kg

#### M