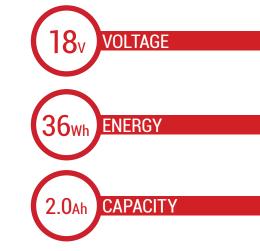

#### SPECIFICATIONS

| 5, 2, 2,                                                                                               |                                                                                                                            |
|--------------------------------------------------------------------------------------------------------|----------------------------------------------------------------------------------------------------------------------------|
| Nominal voltage:                                                                                       | 18V (18650 - 5S1P)                                                                                                         |
| Energy:                                                                                                | 36Wh                                                                                                                       |
| Nominal capacity:                                                                                      | 2.0Ah                                                                                                                      |
| Technology:                                                                                            | Lithium-ion                                                                                                                |
| Brand cells:                                                                                           | SAMSUNG - INR18650 - 20R                                                                                                   |
| Protection function (PCM):                                                                             | Over charge protection/Over<br>discharge protection/Over<br>current protection/Temperature<br>protection/Balanced function |
| <b>Standard charge</b><br>Max charge Current:                                                          | 1A (the output voltage must be<br>less than 21V)                                                                           |
| <b>Standard discharge</b><br>Standard discharge current:<br>Max discharge current:                     | 0.4A (cut-off voltage must be<br>higher than 12.5V)<br>15A                                                                 |
| <b>Operationg temp. range</b><br>Charge temperature:<br>Discharge temperature:<br>Storage temperature: | 0°C to 45°C<br>-10°C to 60°C<br>0°C to 40°C                                                                                |