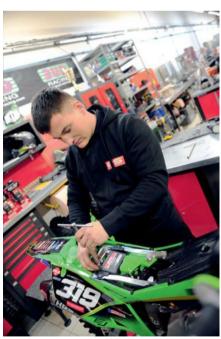

Approved, validated and used by many teams, such as GMT94 Yamaha Team (WorldSSP), Sherco Racing Factory Team (Rally - Enduro) and the Monster Energy Yamaha Rally Team, BS lithium batteries are "developed for the most demanding riders - those who are looking for higher performance, high resistance and longer life".

In 2022, BS Battery has continued the expansion of its sponsorship programme with a new partnership with Kawasaki Bud Racing - the well-known French MX team - as its Official Technical Sponsor.

"Validated and homologated by Kawasaki Bud Racing engineers, BSLi-02 will also be used by the KX450 and KX250 models in the 250 cc European Championship and other international motocross races".