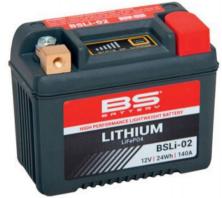

## BSLi-02 BS lithium battery – "The new powersports market reference-point"

BS Battery has been investing heavily in all racing activities since 2017, expanding its technical sponsorship and R&D programmes in road race, enduro and rally racing - "all the most demanding disciplines and the harshest of conditions," says General Manager Benjamin Sebban.

"The BS lithium BSLi-02 has a unique design with robust brass terminals and a composite fibre material case that can resist up to -230 degrees C. These batteries are a waterproof design, are lightweight and have an extensive life cycle covering most of the existing circulating park fitments with 12 models in the range."