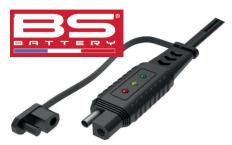

## **BS Battery extends its** 'Smart Accessories' line

French battery manufacturer BS Battery continues to invest in smart testing solutions by extending its battery condition indicator lines with the new BT 03. Designed for professionals and end-users, the new BT 03 allows dealers and riders to check the state of charge of 12V lead acid batteries, with a three integrated LED lights display diagnostic tool. Extra slim, the accessory is ideal if your battery is difficult to access, hidden or if you cannot use clamps because of the eyelet terminals.

"Making the life easier for workshops and end-users is one of our priorities," says Benjamin Sebban, BS Battery General Manager. "From the installation to the diagnostic, our new BT 03 battery tester performs a very quick check of a powersport vehicle's charging system."