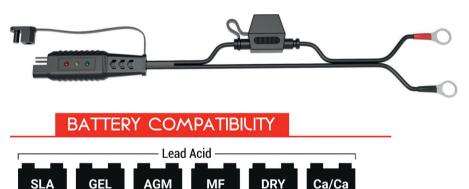

Compatible with all the BS smart chargers, the BT 03 also allows to charge and maintain batteries without disconnecting the fused ring. "Connect, test, charge and forget," says Benjamin.

This new solution completes the wide range of accessories developed by BS Battery - a comprehensive range that includes the BST 50, a specialised advanced battery and electrical diagnostics tool for batteries in the 7V to 30V range

that delivers results within one second, and the BT02, a dual-purpose, simultaneous battery and alternator condition tester.

"Compatible with all lead-acid batteries, our testers are ideal during the winter season - or any period when the battery is not being used or charged frequently. They are the quick, efficient and convenient solution for checking battery status at any time," added Benjamin.