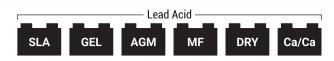

d internal overheat protection
- · Easy to use: connect & forget
- Battery thermal run away protection
- Selectable battery type (Calcium, Gel, AGM/Wet) and charge rate (1A/4A/6A)

#### TECHNICAL DATA

| Input voltage    | 100-240VAC, 50-60Hz                                     |
|------------------|---------------------------------------------------------|
| Charging voltage | 14.1VDC (Gel), 14.4VDC (AGM, Wet),<br>14.7VDC (Calcium) |
| Charging current | 1A/4A/6A                                                |
| Type of charger  | Automatic - 9 stages                                    |
| Type of battery  | 12V Lead Acid                                           |
| Battery size     | Up to 120Ah (up to 180Ah for maintenance)               |

### **SUITABLE FOR**



#### COMPATIBILITY



#### **CHARGING CURVE**