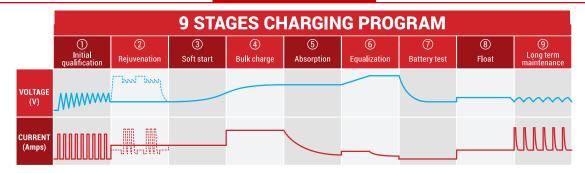

ion
- · Easy to use: connect & forget
- Battery thermal run away protection
- Selectable battery type (Calcium, Gel, AGM/Wet) and charge rate (1A/4A/6A)

#### TECHNICAL DATA

| Input voltage    | 100-240VAC, 50-60Hz                                     |
|------------------|---------------------------------------------------------|
| Charging voltage | 14.1VDC (Gel), 14.4VDC (AGM, Wet),<br>14.7VDC (Calcium) |
| Charging current | 1A/4A/6A                                                |
| Type of charger  | Automatic - 9 stages                                    |
| Type of battery  | 12V Lead Acid                                           |
| Battery size     | Up to 120Ah (up to 180Ah for maintenance)               |

### **SUITABLE FOR**



#### COMPATIBILITY



#### **CHARGING CURVE**