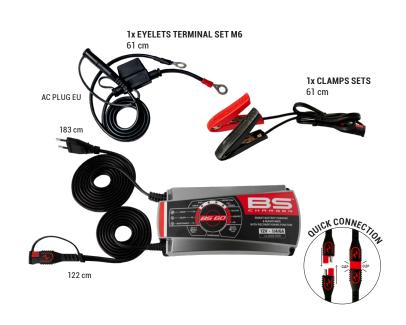

# **CHARGER DATASHEET**



## SMART BATTERY CHARGER **& MAINTAINER** WITH RECONDITIONING FUNC-TION

100% AUTOMATIC | 12V - 1/4/6A LEAD ACID





#### **BOX CONTENT**

#### **FEATURES**

- Smart battery charger & maintainer with reconditioning function
- Ideal for charging during winter season
- · Safe: connection spark free, reverse polarity, short circuit and internal overheat protection
- · Easy to use: connect & forget
- Battery thermal run away protection
- Selectable battery type (Calcium, Gel, AGM/Wet) and charge rate (1A/4A/6A)

#### TECHNICAL DATA

| Input voltage    | 100-240VAC, 50-60Hz                                     |
|------------------|---------------------------------------------------------|
| Charging voltage | 14.1VDC (Gel), 14.4VDC (AGM, Wet),<br>14.7VDC (Calcium) |
| Charging current | 1A/4A/6A                                                |
| Type of charger  | Automatic - 9 stages