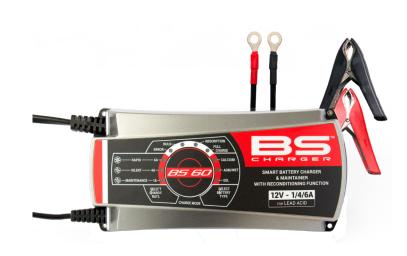

## SMART BATTERY CHARGER **& MAINTAINER** WITH RECONDITIONING FUNC-TION

100% AUTOMATIC | 12V - 1/4/6A LEAD ACID

#### **FEATURES**

- Smart battery charger & maintainer with reconditioning function
- Ideal for charging during winter season
- · Safe: connection spark free, reverse polarity, short circuit and internal overheat protection
- · Easy to use: connect & forget
- Battery thermal run away protection
- Selectable battery type (Calcium, Gel, AGM/Wet) and charge rate (1A/4A/6A)