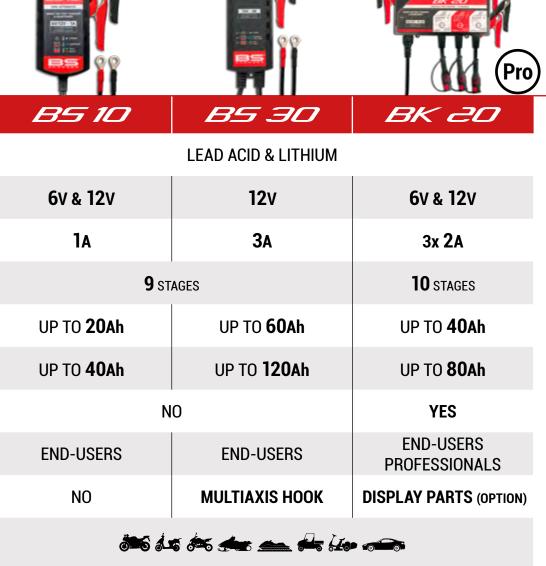

**BATTERY COMPATIBILITY** 

**CHARGE MODE** 

**BATTERY SIZE** 

**BATTERY SIZE** 

**FUNCTION** 

**USERS TYPE** 

**SUITABLE FOR** 

**FIXATION** 

FOR MAINTENANCE RECONDITIONING

**STAGES** 

**CHARGING CURRENT** 

## **CHARGER SELECTION CHART**

**SMART BATTERY CHARGER** 

**& MAINTAINER** 

6V/12V - 1A

For Lead Acid & Lithium

- · Auto detect Lead Acid or Lithium technology
- Adaptable charging algorithm for Lead Acid & Lithium (LiFePO4)
- Safe: connection spark free, reverse polarity, short circuit and internal overheat protection
- · Easy to use: connect & forget
- 6V & 12V manual switch selection