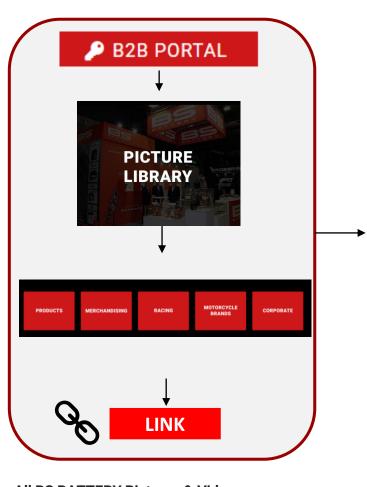

## **B2B PORTAL | INTRODUCTION**

• WHAT IS 🔑 B2B PORTAL ?

It's an online content marketing plateform which centralize all our assets to empower BS BATTERY brand and products in your local market.

• HOW DO I GET ACCESS TO PB2B PORTAL ?

## **B2B PORTAL | INTRODUCTION**

## B2B PORTAL

#### **PICTURE LIBRARY**

All our MEDIAs including pictures & videos filtered by:

#### Sub-categories:

- PRODUCTS (packshots / product placement)
- MERCHANDISING (packshots / product placement)
- o **RACING** (races / pilots / VIP Client expériences)
- o MOTORCYCLE BRANDS (Yamaha / CFMoto...)
- o **CORPORATE** (Tradeshow, Trainings, Internal event)