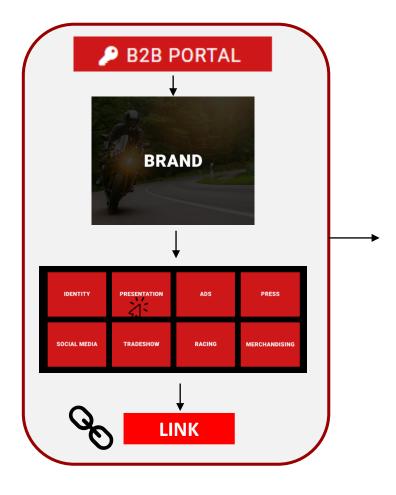

## **B2B PORTAL | INTRODUCTION**

• WHAT IS 🔑 B2B PORTAL ?

It's an online content marketing plateform which centralize all our assets to empower BS BATTERY brand and products in your local market.

• HOW DO I GET ACCESS TO PB2B PORTAL ?

On <a href="https://bs-battery.com/b2b-portal/">https://bs-battery.com/b2b-portal/</a> with your password.

WHO GET ACCESS TO
 B2B PORTAL
 ?

It's a private area only available for BS Battery Official Distributors (marketing / sales team). Please never share your access information to external members.

• WHAT TYPE OF CONTENTS ARE DOWNLOADABLE ON P B2B PORTAL ?

Online, Offline assets like Catalogues, Leaflets, Posters, Designs for booth, Social Media Campaigns, Press Release, Photos/Videos... Pdf, png, jpeg, mp4, design files... All our Master files are available in English to facilitate your local adaptation.

WHAT IS THE MARKETING TOOLBOX?

One presentation sent every quarter, which sum up all the content available on the B2B Portal.

Every quarter, you will get an updated version of the Marketing Toolbox with new materials.

## B2B PORTAL

#### **BRAND**

All the materials to promote BS BATTERY brand in your country!

#### Sub-categories:

- IDENTITY (Logo/Guidelines)
- o **PRESENTATION**
- ADS (online/offline)
- o **PRESS** (Press release)
- SOCIAL MEDIA (Campaign)
- TRADESHOW (Booth design & Inspiration)
- RACING (Sponsors/Events)

#### **PRODUCTS**

All the materials to develop business, promote products & services in your country.

#### Sub-categories:

- o TOOLBOX
- o **PRODUCT INFORMATION** (data sheet & product info)
- SALES TOOLS (online/offline)
- o **PRODUCT CAMPAIGN** (Press release)
- o POS DEVELOPMENT (Campaign)
- MERCHANDISING (Booth design & Inspiration)
- BS BATTERY ACADEMY (Sponsors/Events)

#### **PICTURE LIBRARY**

All our MEDIAs including pictures & videos filtered by:

#### Sub-categories:

- PRODUCTS (packshots / product placement)
- MERCHANDISING (packshots / product placement)
- o **RACING** (races / pilots / VIP Client expériences)
- o MOTORCYCLE BRANDS (Yamaha / CFMoto...)
- o **CORPORATE** (Tradeshow, Trainings, Internal event)

Go on next slides to discover all the content available on B2B PORTAL > « **BRAND** »