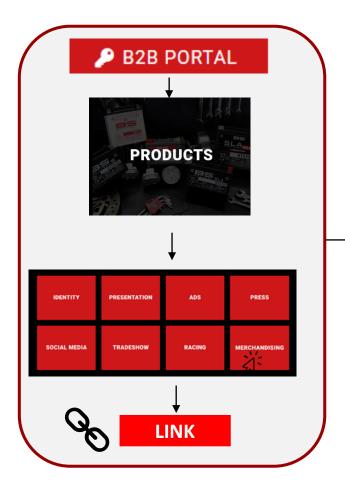

## **B2B PORTAL | INTRODUCTION**

• WHAT IS 🔑 B2B PORTAL ?

It's an online content marketing plateform which centralize all our assets to empower BS BATTERY brand and products in your local market.

• HOW DO I GET ACCESS TO PB2B PORTAL ?

On <a href="https://bs-battery.com/b2b-portal/">https://bs-battery.com/b2b-portal/</a> with your password.

WHO GET ACCESS TO
 B2B PORTAL
 ?

It's a private area only available for BS Battery Official Distributors (marketing / sales team). Please never share your access information to external members.

• WHAT TYPE OF CONTENTS ARE DOWNLOADABLE ON P B2B PORTAL ?

Online, Offline assets like Catalogues, Leaflets, Posters, Designs for booth, Social Media Campaigns, Press Release, Photos/Videos... Pdf, png, jpeg, mp4, design files... All our Master files are available in English to facilitate your local adaptation.

## B2B PORTAL

#### **BRAND**

All the materials to promote BS BATTERY brand in your country!

#### Sub-categories:

- IDENTITY (Logo/Guidelines)
- o **PRESENTATION**
- ADS (online/offline)
- o **PRESS** (Press release)
- SOCIAL MEDIA (Campaign)
- TRADESHOW (Booth design & Inspiration)
- RACING (Sponsors/Events)

#### **PRODUCTS**

All the materials to develop business, promote products & services in your country.

#### Sub-categories:

- o TOOLBOX
- o **PRODUCT INFORMATION** (data sheet & product info)
- SALES TOOLS (online/offline)
- o **PRODUCT CAMPAIGN** (Press release)
- o POS DEVELOPMENT (Campaign)
- MERCHANDISING (Booth design & Inspiration)
- BS BATTERY ACADEMY (Sponsors/Events)

#### **PICTURE LIBRARY**

All our MEDIAs including pictures & videos filtered by:

#### Sub-categories:

- PRODUCTS (packshots / product placement)
- MERCHANDISING (packshots / product placement)
- o **RACING** (races / pilots / VIP Client expériences)
- o MOTORCYCLE BRANDS (Yamaha / CFMoto...)
- o **CORPORATE** (Tradeshow, Trainings, Internal event)