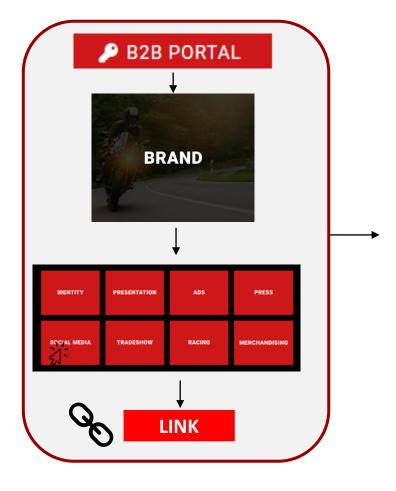

## **B2B PORTAL | INTRODUCTION**

• WHAT IS 🔑 B2B PORTAL ?

It's an online content marketing plateform which centralize all our assets to empower BS BATTERY brand and products in your local market.

• HOW DO I GET ACCESS TO PB2B PORTAL ?

## B2B PORTAL

#### **BRAND**

All the materials to promote BS BATTERY brand in your country!

#### Sub-categories:

- IDENTITY (Logo/Guidelines)
- o **PRESENTATION**
- ADS (online/offline)
- o **PRESS** (Press release)
- SOCIAL MEDIA (Campaign)
- TRADESHOW (Booth design & Inspiration)
- RACING (Sponsors/Events)