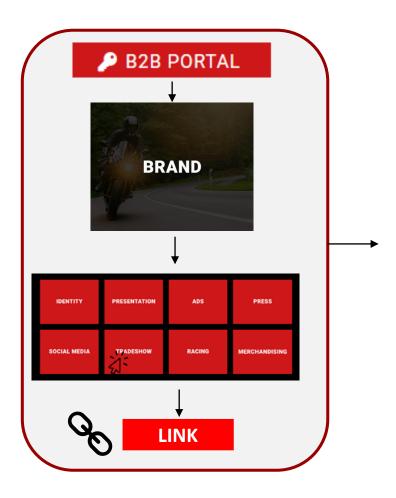

## B2B PORTAL

#### **BRAND**

All the materials to promote BS BATTERY brand in your country!

#### Sub-categories:

- IDENTITY (Logo/Guidelines)
- o **PRESENTATION**
- ADS (online/offline)
- o **PRESS** (Press release)
- SOCIAL MEDIA (Campaign)
- TRADESHOW (Booth design & Inspiration)
- RACING (Sponsors/Events)