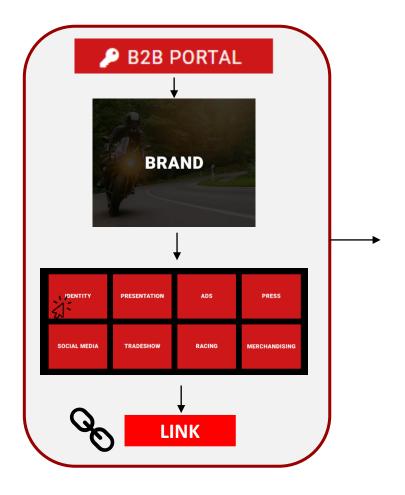

## B2B PORTAL

#### **BRAND**

All the materials to promote BS BATTERY brand in your country!

#### Sub-categories:

- IDENTITY (Logo/Guidelines)
- o **PRESENTATION**
- ADS (online/offline)
- o **PRESS** (Press release)
- SOCIAL MEDIA (Campaign)
- TRADESHOW (Booth design & Inspiration)
- RACING (Sponsors/Events)

Go on next slides to discover all the content available on B2B PORTAL > « **BRAND** »