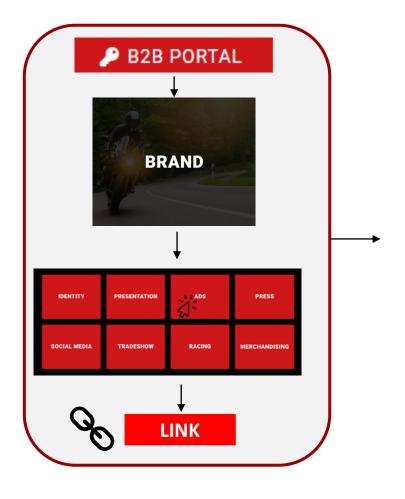

## **B2B PORTAL | INTRODUCTION**

• WHAT IS 🔑 B2B PORTAL ?

It's an online content marketing plateform which centralize all our assets to empower BS BATTERY brand and products in your local market.

• HOW DO I GET ACCESS TO PB2B PORTAL ?

## B2B PORTAL

#### **BRAND**

All the materials to promote BS BATTERY brand in your country!

#### Sub-categories:

- IDENTITY (Logo/Guidelines)
- o **PRESENTATION**
- ADS (online/offline)
- o **PRESS** (Press release)
- SOCIAL MEDIA (Campaign)
- TRADESHOW (Booth design & Inspiration)
- RACING (Sponsors/Events)

#### **PRODUCTS**

All the materials to develop business, promote products & services in your country.

#### Sub-categories:

- o TOOLBOX
- o **PRODUCT INFORMATION** (data sheet & product info)
- SALES TOOLS (online/offline)
- o **PRODUCT CAMPAIGN** (Press release)
- o POS DEVELOPMENT (Campaign)
- MERCHANDISING (Booth design & Inspiration)
- BS BATTERY ACADEMY (Sponsors/Events)

#### **PICTURE LIBRARY**

All our MEDIAs including pictures & videos filtered by:

#### Sub-categories:

- PRODUCTS (packshots / product placement)
- MERCHANDISING (packshots / product placement)
- o **RACING** (races / pilots / VIP Client expériences)
- o MOTORCYCLE BRANDS (Yamaha / CFMoto...)
- o **CORPORATE** (Tradeshow, Trainings, Internal event)