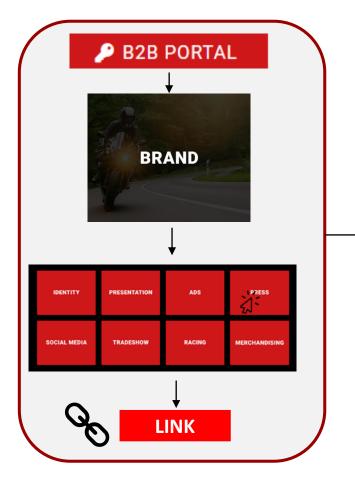

## **B2B PORTAL | INTRODUCTION**

• WHAT IS 🔑 B2B PORTAL ?

It's an online content marketing plateform which centralize all our assets to empower BS BATTERY brand and products in your local market.

• HOW DO I GET ACCESS TO PB2B PORTAL ?

## B2B PORTAL

#### **BRAND**

All the materials to promote BS BATTERY brand in your country!

#### Sub-categories:

- IDENTITY (Logo/Guidelines)
- o **PRESENTATION**
- ADS (online/offline)
- o **PRESS** (Press release)
- SOCIAL MEDIA (Campaign)
- TRADESHOW (Booth design & Inspiration)
- RACING (Sponsors/Events)