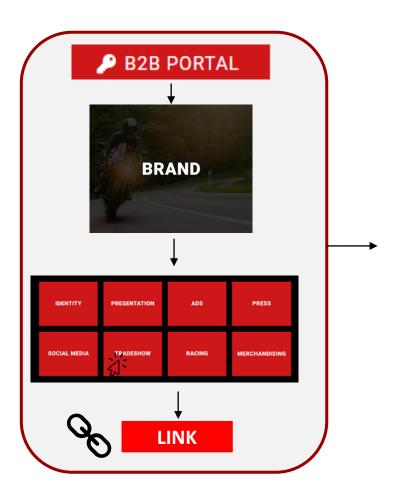

## **B2B PORTAL | INTRODUCTION**

• WHAT IS 🔑 B2B PORTAL ?

It's an online content marketing plateform which centralize all our assets to empower BS BATTERY brand and products in your local market.

• HOW DO I GET ACCESS TO PB2B PORTAL ?

## B2B PORTAL

#### **BRAND**

All the materials to promote BS BATTERY brand in your country!

#### Sub-categories:

- IDENTITY (Logo/Guidelines)
- o **PRESENTATION**
- ADS (online/offline)
- o **PRESS** (Press release)
- SOCIAL MEDIA (Campaign)
- TRADESHOW (Booth design & Inspiration)
- RACING (Sponsors/Events)

#### **PRODUCTS**

All the materials to develop business, promote products & services in your country.

#### Sub-categories:

- o TOOLBOX
- o **PRODUCT INFORMATION** (data sheet & product info)
- SALES TOOLS (online/offline)
- o **PRODUCT CAMPAIGN** (Press release)
- o POS DEVELOPMENT (Campaign)
- MERCHANDISING (Booth design & Inspiration)
- BS BATTERY ACADEMY (Sponsors/Events)

#### **PICTURE LIBRARY**

All our MEDIAs including pictures & videos filtered by:

#### Sub-categories:

- PRODUCTS (packshots / product placement)
- MERCHANDISING (packshots / product placement)
- o **RACING** (races / pilots / VIP Client expériences)
- o MOTORCYCLE BRANDS (Yamaha / CFMoto...)
- o **CORPORATE** (Tradeshow, Trainings, Internal event)