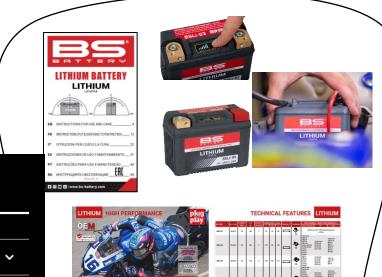

#### LEAFLET « PLUG & PLAY »

Introduce shortly SLA & Lithium Range!

- English Text
- Other version : FR, SP, CH, JP
- 2022 Version
- 2 pages

| SLA SLA                                                                                                                                                                                                                                                                                                                                                                                                                                                                                                                                                                                                                                                                                                                                                                                                                                                                                                                                                                                                                                                                                                                                                                                                                                                                                                                                                                                                                                                                                                                                                                                                                                                                                                                                                                                                                                                                                                                                                                                                                                                                                                                                                                                                     | LITHIUM                                                                                                                                                                                                                                                                                                                                                                                                                                                                                                                                                                                                                                                                                                                                                                                                                                                                                                                                                                                                                                                                                                                                                                                                                                                                                                                                                                                                                                                                                                                                                                                                                                                                                                                                                                                                                                                                                                                                                                                                                                                                                                                       |
|-------------------------------------------------------------------------------------------------------------------------------------------------------------------------------------------------------------------------------------------------------------------------------------------------------------------------------------------------------------------------------------------------------------------------------------------------------------------------------------------------------------------------------------------------------------------------------------------------------------------------------------------------------------------------------------------------------------------------------------------------------------------------------------------------------------------------------------------------------------------------------------------------------------------------------------------------------------------------------------------------------------------------------------------------------------------------------------------------------------------------------------------------------------------------------------------------------------------------------------------------------------------------------------------------------------------------------------------------------------------------------------------------------------------------------------------------------------------------------------------------------------------------------------------------------------------------------------------------------------------------------------------------------------------------------------------------------------------------------------------------------------------------------------------------------------------------------------------------------------------------------------------------------------------------------------------------------------------------------------------------------------------------------------------------------------------------------------------------------------------------------------------------------------------------------------------------------------|-------------------------------------------------------------------------------------------------------------------------------------------------------------------------------------------------------------------------------------------------------------------------------------------------------------------------------------------------------------------------------------------------------------------------------------------------------------------------------------------------------------------------------------------------------------------------------------------------------------------------------------------------------------------------------------------------------------------------------------------------------------------------------------------------------------------------------------------------------------------------------------------------------------------------------------------------------------------------------------------------------------------------------------------------------------------------------------------------------------------------------------------------------------------------------------------------------------------------------------------------------------------------------------------------------------------------------------------------------------------------------------------------------------------------------------------------------------------------------------------------------------------------------------------------------------------------------------------------------------------------------------------------------------------------------------------------------------------------------------------------------------------------------------------------------------------------------------------------------------------------------------------------------------------------------------------------------------------------------------------------------------------------------------------------------------------------------------------------------------------------------|
| 12.3 Subtrains with make the care the same. No main<br>and handles, an one-state warms for unitery sharp<br>for thing, a const much many long at the site, is, and<br>or for full with the same fully star 2.3 sets, must take<br>and a star and the same fully uniter and the same<br>rest and the same fully and a set of the same fully<br>presented instruct the same sharp site and the<br>starting starts of the same sharp site and the<br>start starts of the same sharp site and the same start<br>of the same starts of the same start site and the same start<br>of the same starts of the same start site and the same start site<br>of the same start site and the same start site and the same start site<br>of the same start site and the same start site and the same start site<br>of the same start site and the same start site and the same start site<br>of the same start site and the<br>same start site and the same start site and the same start site and the<br>same start site and the same start site and the same start site and the<br>same start site and the same start site and the same start site and the<br>same start site and the same start site and the<br>same start site and the same start site and the<br>same start site and the same start site and the same start site and the<br>same start site and the same start site and the same start site and the same start site and the<br>same start site and the same start site and the same start site and the<br>same start site and the same start | Life GR latters are manyed for the end mending thes, being the latter of the transmission of the second mending the second seco |
| . EATURLS                                                                                                                                                                                                                                                                                                                                                                                                                                                                                                                                                                                                                                                                                                                                                                                                                                                                                                                                                                                                                                                                                                                                                                                                                                                                                                                                                                                                                                                                                                                                                                                                                                                                                                                                                                                                                                                                                                                                                                                                                                                                                                                                                                                                   | HEATURES                                                                                                                                                                                                                                                                                                                                                                                                                                                                                                                                                                                                                                                                                                                                                                                                                                                                                                                                                                                                                                                                                                                                                                                                                                                                                                                                                                                                                                                                                                                                                                                                                                                                                                                                                                                                                                                                                                                                                                                                                                                                                                                      |
| Kenaday ha unar     Justi pikup ku pikup                                                                                                                                                                                                                                                                                                                                                                                                                                                                                                                                                                                                                                                                                                                                                                                                                                                                                                                                                                                                                                                                                                                                                                                                                                                                                                                                                                                                                                                                                                                                                                                                                                                                                                                                                                                                                                                                                                                                                                                                                                                                                                                                                                    | Ready to sam     Just plug & plug                                                                                                                                                                                                                                                                                                                                                                                                                                                                                                                                                                                                                                                                                                                                                                                                                                                                                                                                                                                                                                                                                                                                                                                                                                                                                                                                                                                                                                                                                                                                                                                                                                                                                                                                                                                                                                                                                                                                                                                                                                                                                             |
| S Anatolic Institution for the second second second                                                                                                                                                                                                                                                                                                                                                                                                                                                                                                                                                                                                                                                                                                                                                                                                                                                                                                                                                                                                                                                                                                                                                                                                                                                                                                                                                                                                                                                                                                                                                                                                                                                                                                                                                                                                                                                                                                                                                                                                                                                                                                                                                         | C Lighter weight<br>Light 171 Apriler Ther Level Acid Suffering                                                                                                                                                                                                                                                                                                                                                                                                                                                                                                                                                                                                                                                                                                                                                                                                                                                                                                                                                                                                                                                                                                                                                                                                                                                                                                                                                                                                                                                                                                                                                                                                                                                                                                                                                                                                                                                                                                                                                                                                                                                               |
| Math-paralleling marting     Transfer                                                                                                                                                                                                                                                                                                                                                                                                                                                                                                                                                                                                                                                                                                                                                                                                                                                                                                                                                                                                                                                                                                                                                                                                                                                                                                                                                                                                                                                                                                                                                                                                                                                                                                                                                                                                                                                                                                                                                                                                                                                                                                                                                                       | Multi pacificiting reacting                                                                                                                                                                                                                                                                                                                                                                                                                                                                                                                                                                                                                                                                                                                                                                                                                                                                                                                                                                                                                                                                                                                                                                                                                                                                                                                                                                                                                                                                                                                                                                                                                                                                                                                                                                                                                                                                                                                                                                                                                                                                                                   |
| (S) Stratituding                                                                                                                                                                                                                                                                                                                                                                                                                                                                                                                                                                                                                                                                                                                                                                                                                                                                                                                                                                                                                                                                                                                                                                                                                                                                                                                                                                                                                                                                                                                                                                                                                                                                                                                                                                                                                                                                                                                                                                                                                                                                                                                                                                                            | C Laboration spatie life<br>Over 1 000 contem                                                                                                                                                                                                                                                                                                                                                                                                                                                                                                                                                                                                                                                                                                                                                                                                                                                                                                                                                                                                                                                                                                                                                                                                                                                                                                                                                                                                                                                                                                                                                                                                                                                                                                                                                                                                                                                                                                                                                                                                                                                                                 |
| Spilgroof Sector     Sectory engine &     dectory engine &     dectory to held to a gas a figure read                                                                                                                                                                                                                                                                                                                                                                                                                                                                                                                                                                                                                                                                                                                                                                                                                                                                                                                                                                                                                                                                                                                                                                                                                                                                                                                                                                                                                                                                                                                                                                                                                                                                                                                                                                                                                                                                                                                                                                                                                                                                                                       | Red charging<br>Us to 2 three faster than Load Auto Letteries                                                                                                                                                                                                                                                                                                                                                                                                                                                                                                                                                                                                                                                                                                                                                                                                                                                                                                                                                                                                                                                                                                                                                                                                                                                                                                                                                                                                                                                                                                                                                                                                                                                                                                                                                                                                                                                                                                                                                                                                                                                                 |
| (a) had darling over & estimated optic lite                                                                                                                                                                                                                                                                                                                                                                                                                                                                                                                                                                                                                                                                                                                                                                                                                                                                                                                                                                                                                                                                                                                                                                                                                                                                                                                                                                                                                                                                                                                                                                                                                                                                                                                                                                                                                                                                                                                                                                                                                                                                                                                                                                 | <ul> <li>Service of declarge</li> <li>Calculation provider size period of strategy</li> </ul>                                                                                                                                                                                                                                                                                                                                                                                                                                                                                                                                                                                                                                                                                                                                                                                                                                                                                                                                                                                                                                                                                                                                                                                                                                                                                                                                                                                                                                                                                                                                                                                                                                                                                                                                                                                                                                                                                                                                                                                                                                 |
| Loss discharge site     Architcher provide                                                                                                                                                                                                                                                                                                                                                                                                                                                                                                                                                                                                                                                                                                                                                                                                                                                                                                                                                                                                                                                                                                                                                                                                                                                                                                                                                                                                                                                                                                                                                                                                                                                                                                                                                                                                                                                                                                                                                                                                                                                                                                                                                                  | S Mat Daniers performance<br>Denin very call temperature                                                                                                                                                                                                                                                                                                                                                                                                                                                                                                                                                                                                                                                                                                                                                                                                                                                                                                                                                                                                                                                                                                                                                                                                                                                                                                                                                                                                                                                                                                                                                                                                                                                                                                                                                                                                                                                                                                                                                                                                                                                                      |
| Only for Blackson                                                                                                                                                                                                                                                                                                                                                                                                                                                                                                                                                                                                                                                                                                                                                                                                                                                                                                                                                                                                                                                                                                                                                                                                                                                                                                                                                                                                                                                                                                                                                                                                                                                                                                                                                                                                                                                                                                                                                                                                                                                                                                                                                                                           | (F) Not existent                                                                                                                                                                                                                                                                                                                                                                                                                                                                                                                                                                                                                                                                                                                                                                                                                                                                                                                                                                                                                                                                                                                                                                                                                                                                                                                                                                                                                                                                                                                                                                                                                                                                                                                                                                                                                                                                                                                                                                                                                                                                                                              |
| Participation and American American                                                                                                                                                                                                                                                                                                                                                                                                                                                                                                                                                                                                                                                                                                                                                                                                                                                                                                                                                                                                                                                                                                                                                                                                                                                                                                                                                                                                                                                                                                                                                                                                                                                                                                                                                                                                                                                                                                                                                                                                                                                                                                                                                                         | Athen is an invital     Section of the invital                                                                                                                                                                                                                                                                                                                                                                                                                                                                                                                                                                                                                                                                                                                                                                                                                                                                                                                                                                                                                                                                                                                                                                                                                                                                                                                                                                                                                                                                                                                                                                                                                                                                                                                                                                                                                                                                                                                                                                                                                                                                                |
| <ul> <li>Superior capacity</li> </ul>                                                                                                                                                                                                                                                                                                                                                                                                                                                                                                                                                                                                                                                                                                                                                                                                                                                                                                                                                                                                                                                                                                                                                                                                                                                                                                                                                                                                                                                                                                                                                                                                                                                                                                                                                                                                                                                                                                                                                                                                                                                                                                                                                                       | The entrance execution performance     The scale and evolution entrance for the scale and the s     |
| Extense visuation resistance<br>functioned suffery rapid                                                                                                                                                                                                                                                                                                                                                                                                                                                                                                                                                                                                                                                                                                                                                                                                                                                                                                                                                                                                                                                                                                                                                                                                                                                                                                                                                                                                                                                                                                                                                                                                                                                                                                                                                                                                                                                                                                                                                                                                                                                                                                                                                    | No. Acce, to insurage that, to overall while all their     Date of charge indicate     Minimum Text and of charge with     The indicator screen, and the tap                                                                                                                                                                                                                                                                                                                                                                                                                                                                                                                                                                                                                                                                                                                                                                                                                                                                                                                                                                                                                                                                                                                                                                                                                                                                                                                                                                                                                                                                                                                                                                                                                                                                                                                                                                                                                                                                                                                                                                  |