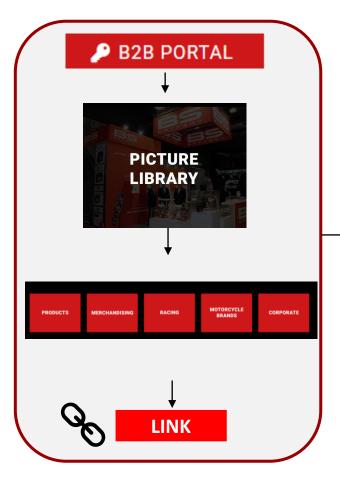

# **B2B PORTAL | PICTURE LIBRARY**

#### All BS BATTERY Pictures & Videos :

- Product (packshot & product placement)
- Merchandising (packshot & product placement)
- Racing (Races; Pilots; Client Expériences)
- Motorcycle Brands (pictures filtered by Brands)
- Corporate (Internal Event, Tradeshow...)