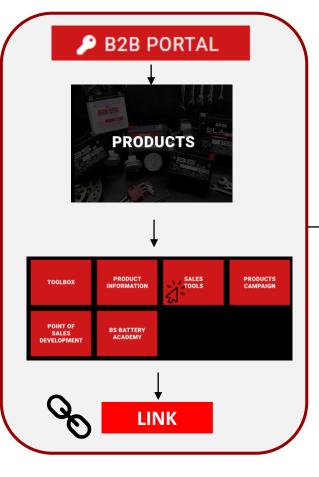

# MARKETING TOOLBOX

Empower BS BATTERY brand and products in your local market thanks to *P B2B PORTAL* 

2022 – Quarter 4

# • WHAT IS 🎤 B2B PORTAL ?

It's an online content marketing plateform which centralize all our assets to empower BS BATTERY brand and products in your local market.

# **B2B PORTAL | INTRODUCTION**

Go on next slides to discover all the content available on B2B PORTAL > « **BRAND »** 