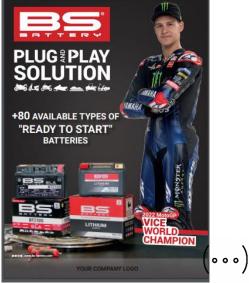

#### PRINTING ADS – PLUG & PLAY X FABIO CAMPAIGN

- 2 formats / English Text
- Add your company logo

• Ideal for Press, Magazine, Poster, Billboard...

#### PRINTING ADS - PLUG & PLAY CAMPAIGN

- 3 formats / English Text;
- Add your company logo