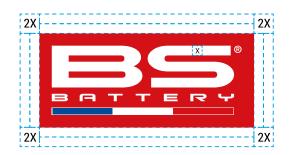

# **BRAND LOGO - CLEAR SPACE & MINIMUM SIZE**

## **BS BATTERY MAIN LOGO**

#### **PROTECTION ZONE**