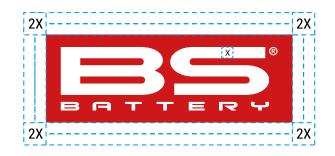

# **BRAND LOGO - CLEAR SPACE & MINIMUM SIZE**

## **BS BATTERY MAIN LOGO**

#### **PROTECTION ZONE**