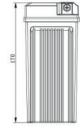

#### **DIMENSIONS & WEIGHT**

Length (L): Width (W): Height (H): Weight: 183mm ±1mm 79mm ±1mm 170mm ±2mm 1.980kg (tolerance ±3%)