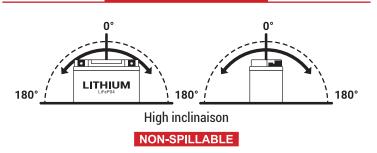

Phosphate cells construction
- Pre-charged batteries
- · Homologated by OEM

#### **FEATURES**

- Fast charging
- · Multi-positionning mounting
- Very safe and environmental friendly
- · Extensive cycle life: over 2000 cycles
- Very low self-discharge
- · Cold temperature performance
- · Waterproof design
- · Ready to use: just plug and play
- Robust brass terminals
- Heat resistance: up to 230°C
- Lighter weight

#### OPERATING TEMP. RANGE

Charge temperature: Discharge temperature: Storage temperature: 0°C to 45°C -20°C to 55°C 0°C to 30°C

#### **DIMENSIONS & WEIGHT**

Length (L): Width (W): Height (H): Weight: 183mm ±1mm 79mm ±1mm 170mm ±2mm 1.980kg (tolerance ±3%)







#### TERMINALS (mm)

# Rubber Cap M6X14 Screws Spacer

#### **REPLACEMENTS**

**SLA** 51913

#### MOUNTING ANGLE