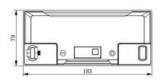

#### **DIMENSIONS & WEIGHT**

Length (L): Width (W): Height (H): Weight: 183mm ±1mm 79mm ±1mm 170mm ±2mm 1.980kg (tolerance ±3%)