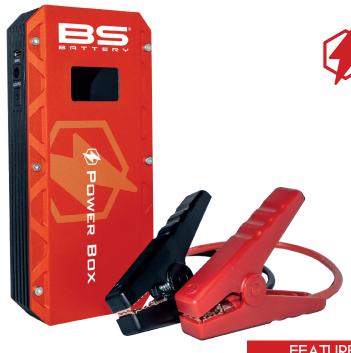

# **POWER BOX DATASHEET**

POWER BOX

- Compact & powerful lithium booster rated at 600A (1200A) peak current)
- Up to 20 jump starts in one charge
- Designed for gas and diesel engines
- Very safe: Smart cable with spark-proof connection and reverse polarity protection
- > Power supply for small electronic devices via their USB ports. Most of smartphones, earphone, portable gaming devices, MP3/MP4 players can be charged with the included accessories
- > LED flashlight function with 3 modes
- > LED display with battery state of charge indication and output port used

# SAFE LITHIUM BOOSTER

Gas engines up to 7.0L Diesel engines up to 6L