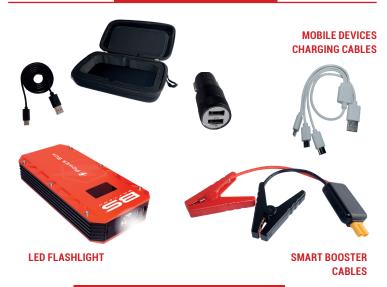

ent)
- Up to 20 jump starts in one charge
- Designed for gas and diesel engines
- Very safe: Smart cable with spark-proof connection and reverse polarity protection
- > Power supply for small electronic devices via their USB ports. Most of smartphones, earphone, portable gaming devices, MP3/MP4 players can be charged with the included accessories
- > LED flashlight function with 3 modes
- > LED display with battery state of charge indication and output port used

## **FUNCTIONS**



# SAFE LITHIUM BOOSTER

Gas engines up to 7.0L Diesel engines up to 6L



#### **LED FLASHLIGHT**

3 modes: powerful constant light, strobe & SOS



#### **POWER SUPPLY**

USB output 5V 2A for mobile devices Output 12V for vehicle products Battery charger for: 🖥 📱 📕 🙍

# **SUITABLE FOR**



## **BOX CONTENT**



# COMPATIBILITY