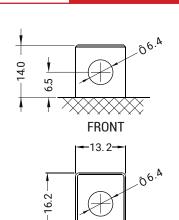

## BATTERY DATA SHEET







**MF | MAINTENANCE FREE** 

Length (A):







175mm ±2mm

## TECHNOLOGY

- AGM construction (absorbed acid)
- VRLA battery (Valve Regulated Lead Acid)
- Supplied with a separate acid pack
- Homologated by OEM

## FEATURES

- Upright installation only
- Maintenance free (no water refilling)
- Sealed after filling, no gas emission through venting hole (under normal operation)
- High power
- · Does not need to be recharged while stocked
- Suitable for cold weather
- Reduction of plate sulfation
- Higher life cycle (up to three times longer than conventional batteries)
- Longer voltage hold





DIMENSIONS



## TERMINALS (mm)



TOP