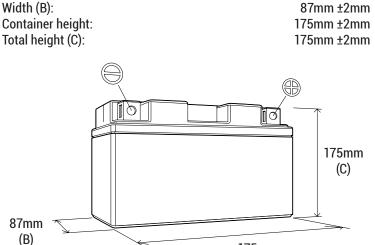

## BATTERY DATA SHEET

**MF | MAINTENANCE FREE** 

Length (A):

175mm ±2mm

DIMENSIONS