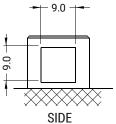

## BATTERY DATA SHEET







**MF | MAINTENANCE FREE** 

Length (A):







175mm ±2mm

## TECHNOLOGY

- AGM construction (absorbed acid)
- VRLA battery (Valve Regulated Lead Acid)
- Supplied with a separate acid pack
- Homologated by OEM

## FEATURES

- Upright installation only
- Maintenance free (no water refilling)
- Sealed after filling, no gas emission through venting hole (under normal operation)
- High power
- · Does not need to be recharged while stocked
- Suitable for cold weather
- Reduction of plate sulfation
- Higher life cycle (up to three times longer than conventional batteries)
- Longer voltage hold





DIMENSIONS



## TERMINALS (mm)



TOP