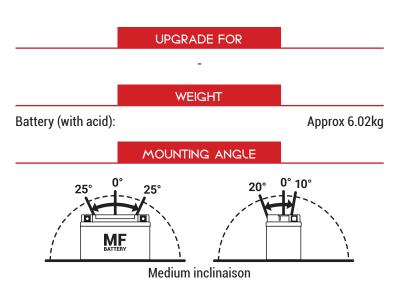

## FEATURES

- Upright installation only
- Maintenance free (no water refilling)
- Sealed after filling, no gas emission through venting hole (under normal operation)
- High power
- · Does not need to be recharged while stocked
- Suitable for cold weather
- Reduction of plate sulfation
- Higher life cycle (up to three times longer than conventional batteries)
- Longer voltage hold