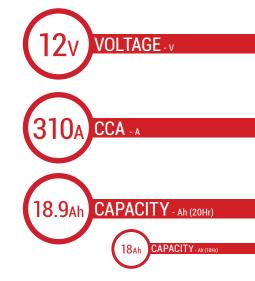

## BATTERY DATA SHEET







**MF | MAINTENANCE FREE** 

Length (A):







175mm ±2mm

## TECHNOLOGY

- AGM construction (absorbed acid)
- VRLA battery (Valve Regulated Lead Acid)
- Supplied with a separate acid pack
- Homologated by OEM

## FEATURES

- Upright installation only
- Maintenance free (no water refilling)
- Sealed after filling, no gas emission through venting hole (under normal operation)
- High power
- · Does not need to be recharged while stocked
- Suitable for cold weather
- Reduction of plate sulfation
- Higher life cycle (up to three times longer than conventional batteries)
- Longer voltage hold





DIMENSIONS



## TERMINALS (mm)



TOP