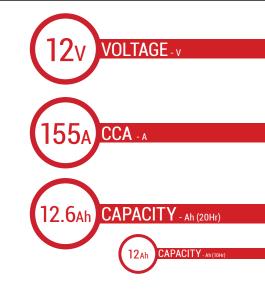

### BATTERY DATA SHEET





# **DRY**BATTERY

#### **DRY | CONVENTIONAL**

## REF BB12AL-A/A2





#### **TECHNOLOGY**

- Lead acid dry charged construction (absorbed acid)
- · No acid in cells, must be filled with acid before use
- 6 & 12V batteries

#### FEATURES

- · Upright installation only
- · Has to be checked periodically and refilled with water if necessary
- · Internal gas emission through venting hole
- · Handle with care to prevent acid spillage
- Regular life duration
- · Does not need to be recharged while stocked

#### **DIMENSIONS**

Length (A): Width (B): Container height: Total height (C): 134mm ±2mm 81mm ±2mm 160mm ±2mm

160mm ±2mm



#### UPGRADE FOR

WEIGHT

Battery (with acid):

Approx 4.06kg

#### MOUNTING ANGLE