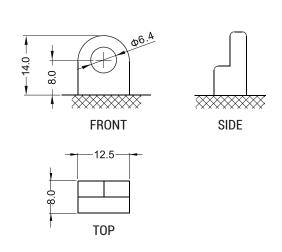

#### **DIMENSIONS**

Length (A): Width (B): Container height: Total height (C): 134mm ±2mm 81mm ±2mm 160mm ±2mm

160mm ±2mm