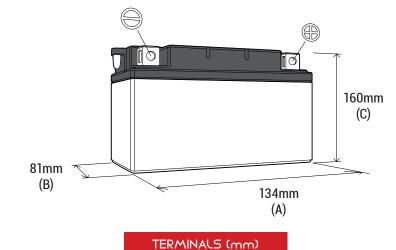

#### **DIMENSIONS**

Length (A): Width (B): Container height: Total height (C): 134mm ±2mm 81mm ±2mm 160mm ±2mm

160mm ±2mm