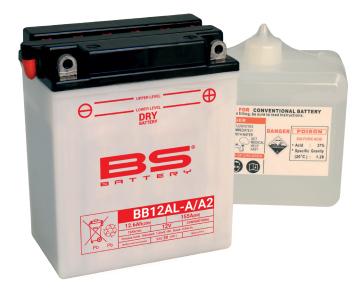

### BATTERY DATA SHEET

# **DRY**BATTERY

#### **DRY | CONVENTIONAL**

## REF BB12AL-A/A2