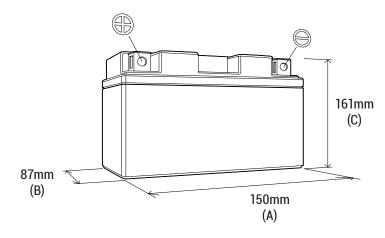

### **DIMENSIONS**

Length (A): Width (B): Container height: Total height (C): 150mm ±2mm 87mm ±2mm 161mm ±2mm 161mm ±2mm

TOP