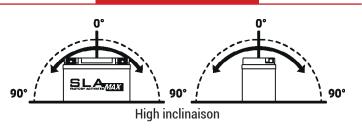

Y READY TO START** 

# FAGTORY AGTIVATED 1/4





# 250A CCA - A (EN) 16Ah CAPACITY - Ah (20Hr) 14Ah CAPACITY - Ah (10Hr)

### **TECHNOLOGY**

- AGM construction (Absorbed Glass Material)
- VRLA battery (Valve Regulated Lead Acid)
- Activated and pre-charged batteries
- Homologated by OEM

### **FEATURES**

- · Factory activated: Ready-to-start battery
- Totally sealed
- Safe & Environmentally friendly
- Superior capacity
- Increased power & Extended life
- · Low discharge rate
- Absolutely maintenance free
- Sealed, no gas emission through venting hole (under normal operation)
- · Extreme vibration resistance
- Spillproof design
- Multi-positional fitment
- No acid handling Very safe

### UPGRADE FOR

MF BTX16-BS SLA BTX16

WEIGHT

Battery (with acid):

Approx 5.45kg

### MOUNTING ANGLE



### **DIMENSIONS**

Length (A): Width (B): Container height: Total height (C): 150mm ±2mm 87mm ±2mm 161mm ±2mm 161mm ±2mm





TOP