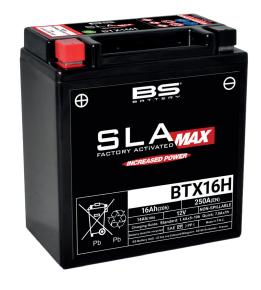

## BATTERY DATA SHEET

**SLA MAX | PREMIUM QUALITY READY TO START** 

# FAGTORY AGTIVATED 1/4

# 250A CCA - A (EN) 16Ah CAPACITY - Ah (20Hr) 14Ah CAPACITY - Ah (10Hr)

### **FEATURES**

- · Factory activated: Ready-to-start battery
- Totally sealed
- Safe & Environmentally friendly
- Superior capacity
- Increased power & Extended life
- · Low discharge rate
- Absolutely maintenance free
- Sealed, no gas emission through venting hole (under normal operation)
- · Extreme vibration resistance
- Spillproof design
- Multi-positional fitment
- No acid handling Very safe