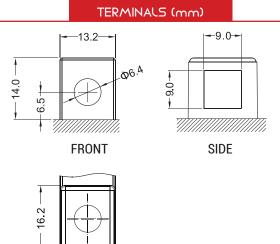

### **DIMENSIONS**

Length (A): Width (B): Container height: Total height (C): 150mm ±2mm 87mm ±2mm 161mm ±2mm 161mm ±2mm

TOP